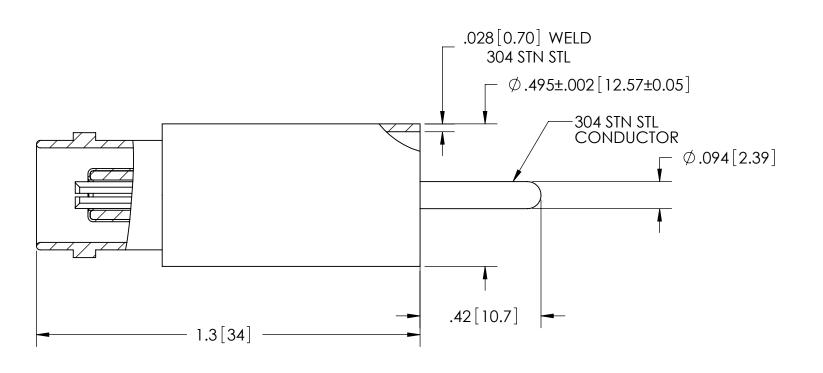

| PART NO. | AIR SIDE PLUG |
|----------|---------------|
| FA10326  | NO            |
| KT10326  | YES           |

| PERFORMANCE SPECIFICATIONS   |                  |
|------------------------------|------------------|
| VOLTAGE:                     | 500V DC          |
| CURRENT:                     | 3.6 AMPS         |
| PRESSURE:                    | 1400 PSIG @ 20°C |
| TEMPERATURE<br>WITHOUT PLUG: | -269°C TO 450°C  |
| TEMPERATURE<br>WITH PLUG:    | -65°C TO 165°C   |

THIRD ANGLE PROJECTION

TITLE

BNC CONNECTOR

 REV.
 APP'D
 DATE
 SCALE 3:1
 DIMENSIONS IN INCHES [mm]

 E1
 CW
 6/3/2021
 COBN0001-01
 INCHES [mm]

IN DRAWN JM 1/18/2006
1) ENG APPR. CW 6/3/2021

PART NO. FA10326 REV. E