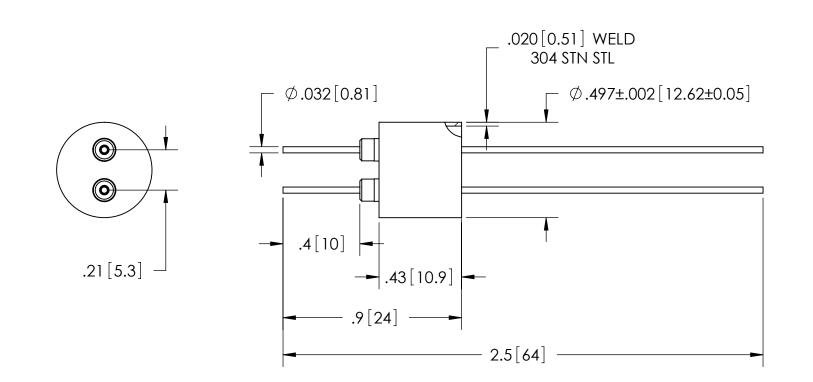

| PART NO.   | CONDUCTOR MATERIAL | CURRENT  |
|------------|--------------------|----------|
| FA10440    | COPPER             | 16 AMPS  |
| FA10440-02 | MOLYBDENUM         | 8.5 AMPS |
| FA10440-03 | NICKEL             | 5 AMPS   |
| FA10440-04 | 304 STN STL        | 1.1 AMPS |

| RATINGS      |                   |  |  |  |  |  |
|--------------|-------------------|--|--|--|--|--|
| VOLTAGE:     | 2 KV DC           |  |  |  |  |  |
| CURRENT:     | SEE TABLE AT LEFT |  |  |  |  |  |
| PRESSURE:    | 1400 PSIG @ 20°C  |  |  |  |  |  |
| TEMPERATURE: | -269°C TO 450°C   |  |  |  |  |  |

|     |                                                                                                                                                                                                                                                       |            |             |               |           |    |            |                  |                    | WWW.SOLIDSEALING.COM            |
|-----|-------------------------------------------------------------------------------------------------------------------------------------------------------------------------------------------------------------------------------------------------------|------------|-------------|---------------|-----------|----|------------|------------------|--------------------|---------------------------------|
| F   | PROPRIETARY AND CONFIDENTIAL<br>THE INFORMATION CONTAINED IN THIS DRAWING IS THE<br>SOLE PROPERTY OF SOLID SEALING TECHNOLOGY. ANY<br>REPRODUCTION IN PART OR AS A WHOLE WITHOUT THE WRITTEN<br>PERMISSION OF SOLID SEALING TECHNOLOGY IS PROHIBITED. |            |             |               |           |    |            | TITLE:<br>TWO 2K | V FEEDTHROUGHS     |                                 |
| REV | . APP'D                                                                                                                                                                                                                                               | DATE       | SCALE 2:1   | DIMENSIONS IN | DRAWN     | JM | 1/6/2006   |                  | (SEE TABLE) REV. B | SOLID SEALING TECHNOLOGY, INC.  |
| B2  | JS                                                                                                                                                                                                                                                    | 11/27/2012 | MPDC0001-ST | INCHES [mm]   | ENG APPR. | MH | 03/21/2006 |                  | (SEE TABLE) REV. B | SALES DWG NO. FA10440SL REV. B2 |