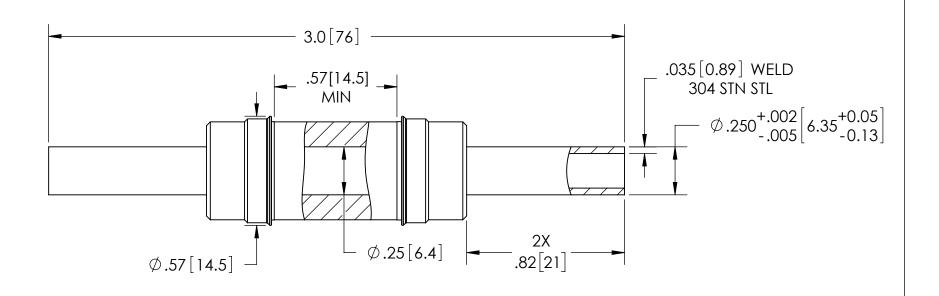

| PERFORMANCE SPECIFICATIONS |                 |
|----------------------------|-----------------|
| VOLTAGE:                   | 13KV DC         |
| PRESSURE:                  | 900 PSIG @ 20°C |
| TEMPERATURE:               | -269°C TO 450°C |

THIRD ANGLE PROJECTION

TITLE

1/13/2006

06/06/2006

13KV CRYOGENIC ISOLATOR

 REV.
 APP'D
 DATE
 SCALE 2:1
 DIMENSIONS IN INCHES [mm]
 DRAWN
 JM

 A3
 JF
 11/07/2023
 BRCL0001-02
 INCHES [mm]
 ENG APPR.
 MH

PART NO. FA10622 REV. A