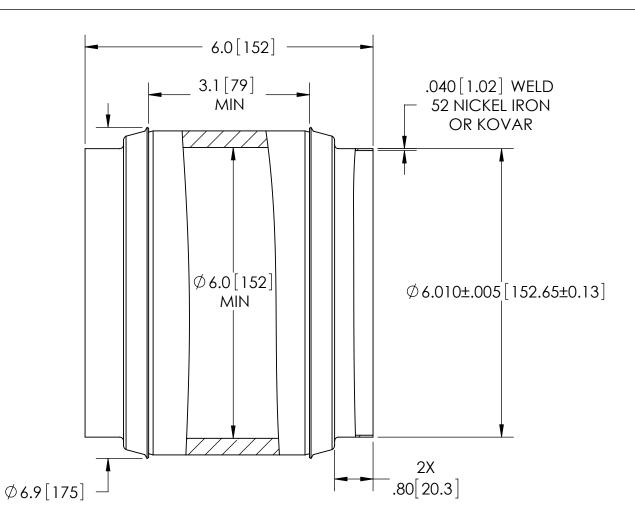

| RATINGS      |                 |  |  |
|--------------|-----------------|--|--|
| VOLTAGE:     | 55KV DC         |  |  |
| PRESSURE:    | 40 PSIG @ 20°C  |  |  |
| TEMPERATURE: | -269°C TO 450°C |  |  |

| PERMISSION OF SOLID SEALING TECHNOLOGY IS PROHIBITED. |       |            |             |               |  |
|-------------------------------------------------------|-------|------------|-------------|---------------|--|
| REV.                                                  | APP'D | DATE       | SCALE 1:2   | DIMENSIONS IN |  |
| В1                                                    | JF    | 04/24/2014 | BRCL0004-02 | INCHES [mm]   |  |

## TITLE:

VACUUM ISOLATOR

PART NO. FA10866 REV. B