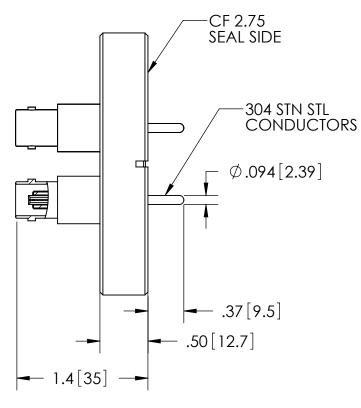

| Q | Ø.75[19 | .1] |
|---|---------|-----|

| PART NO. | AIR SIDE PLUG |
|----------|---------------|
| FA11168  | NO            |
| KT11168  | YES           |

| RATINGS                      |                  |  |  |  |  |  |  |
|------------------------------|------------------|--|--|--|--|--|--|
| VOLTAGE:                     | 500V DC          |  |  |  |  |  |  |
| CURRENT:                     | 3.6 AMPS         |  |  |  |  |  |  |
| PRESSURE:                    | 1400 PSIG @ 20°C |  |  |  |  |  |  |
| TEMPERATURE<br>WITHOUT PLUG: | -269°C TO 450°C  |  |  |  |  |  |  |
| TEMPERATURE<br>WITH PLUG:    | -65°C TO 165°C   |  |  |  |  |  |  |

|    |                                                                                                                                                                                                                                                       |            |             |               |           |    |            |        |                         | WWW.SOLIDSEALING.COM            |
|----|-------------------------------------------------------------------------------------------------------------------------------------------------------------------------------------------------------------------------------------------------------|------------|-------------|---------------|-----------|----|------------|--------|-------------------------|---------------------------------|
|    | PROPRIETARY AND CONFIDENTIAL<br>THE INFORMATION CONTAINED IN THIS DRAWING IS THE<br>SOLE PROPERTY OF SOLID SEALING TECHNOLOGY, ANY<br>REPRODUCTION IN PART OR AS A WHOLE WITHOUT THE WRITTEN<br>PERMISSION OF SOLID SEALING TECHNOLOGY IS PROHIBITED. |            |             |               |           |    |            | TITLE: | TWO BNC CONNECTORS      |                                 |
| RI | V. APP'D                                                                                                                                                                                                                                              | DATE       | SCALE 1:1   | DIMENSIONS IN | DRAWN     | ML | 1/18/2006  | -      | PART NO. FA11168 REV. A | SOLID SEALING TECHNOLOGY, INC.  |
| A  | .2 JS                                                                                                                                                                                                                                                 | 10/05/2012 | COBN0009-01 | INCHES [mm]   | ENG APPR. | мн | 05/15/2006 |        | IANINO, IATTIO REV.A    | SALES DWG NO. FA11168SL REV. A2 |