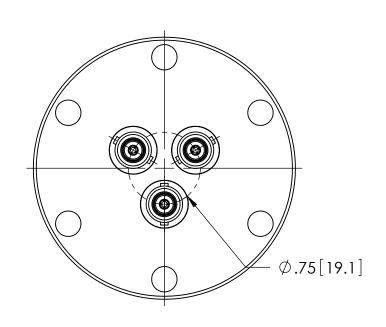

## TITLE:

THREE BNC CONNECTORS

PART NO. FA11170 REV. A

SALES DWG NO. FA11170SL REV. A2