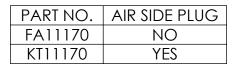

## TITLE:

THREE BNC CONNECTORS

PART NO. FA11170 REV. A

SALES DWG NO. FA11170SL REV. A2