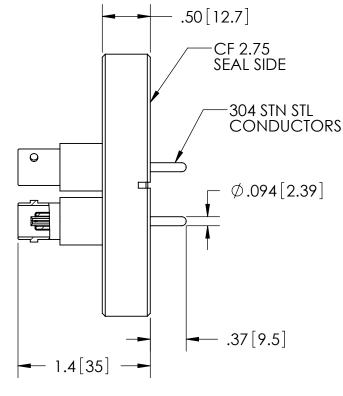

| RATINGS                   |                  |  |  |  |
|---------------------------|------------------|--|--|--|
| VOLTAGE:                  | 500V DC          |  |  |  |
| CURRENT:                  | 3.6 AMPS         |  |  |  |
| PRESSURE:                 | 1400 PSIG @ 20°C |  |  |  |
| TEMPERATURE WITHOUT PLUG: | -269°C TO 450°C  |  |  |  |
| TEMPERATURE<br>WITH PLUG: | -65°C TO 165°C   |  |  |  |

## TITLE:

THREE BNC CONNECTORS

PART NO. FA11170 REV. A

SALES DWG NO. FA11170SL REV. A2