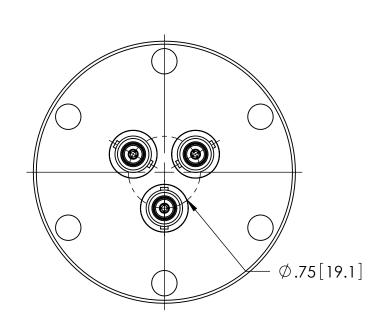

## TITLE:

THREE BNC CONNECTORS

PART NO. FA11170 REV. A

SALES DWG NO. FA11170SL REV. A2