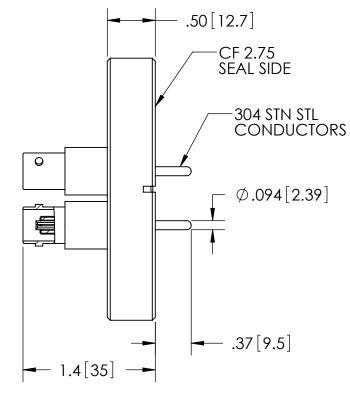

| RATINGS                   |                  |  |
|---------------------------|------------------|--|
| VOLTAGE:                  | 500V DC          |  |
| CURRENT:                  | 3.6 AMPS         |  |
| PRESSURE:                 | 1400 PSIG @ 20°C |  |
| TEMPERATURE WITHOUT PLUG: | -269°C TO 450°C  |  |
| TEMPERATURE WITH PLUG:    | -65°C TO 165°C   |  |