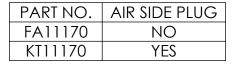

## TITLE:

THREE BNC CONNECTORS

PART NO. FA11170 REV. A

SALES DWG NO. FA11170SL REV. A2