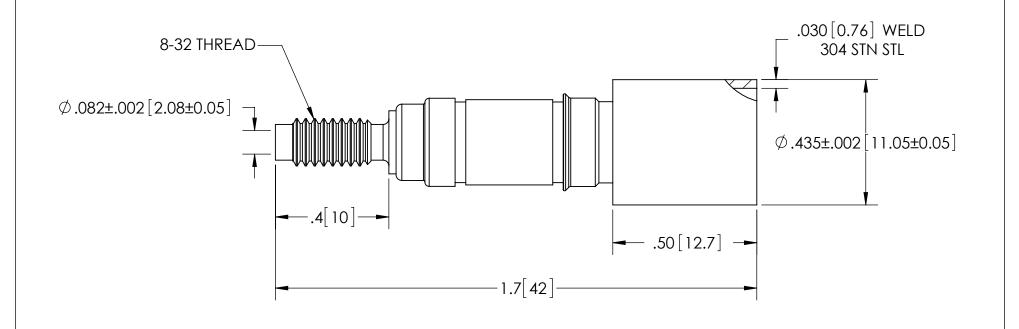

| RATINGS      |                  |  |  |
|--------------|------------------|--|--|
| VOLTAGE:     | 8.5KV DC         |  |  |
| PRESSURE:    | 1500 PSIG @ 20°C |  |  |
| TEMPERATURE: | -269°C TO 450°C  |  |  |

## PROPRIETARY AND CONFIDENTIAL

THE INFORMATION CONTAINED IN THIS DRAWING IS THE SOLE PROPERTY OF SOLID SEALING TECHNOLOGY. ANY REPRODUCTION IN PART OR AS A WHOLE WITHOUT THE WRITTEN

| PERMISSION OF SOLID SEALING TECHNOLOGY IS PROHIBITED. |       |            |             |                           |  |
|-------------------------------------------------------|-------|------------|-------------|---------------------------|--|
| REV.                                                  | APP'D | DATE       | SCALE 3:1   | DIMENSIONS IN INCHES [mm] |  |
| В3                                                    | JF    | 01/07/2014 | FTST0012-01 |                           |  |

## THIRD ANGLE PROJECTION

DRAWN 1/6/2006 MH 03/21/2006 ENG APPR.

TITLE: 8.5 KV FEEDTHROUGH

PART NO. FA11181 REV. B

SALES DWG NO. FA11181SL REV. B3