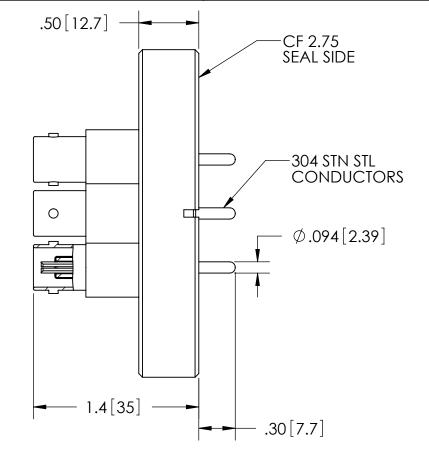

|                                                                                                                                                                                                                                                       |       |            | F.           | A11268        | NC        | )                             |            |      | VOLTAGE:                     | 5KV D       | С       |                             |
|-------------------------------------------------------------------------------------------------------------------------------------------------------------------------------------------------------------------------------------------------------|-------|------------|--------------|---------------|-----------|-------------------------------|------------|------|------------------------------|-------------|---------|-----------------------------|
|                                                                                                                                                                                                                                                       |       |            | K            | T11268        | YES       | S                             |            |      | CURRENT:                     | 3.6 AM      | PS      |                             |
|                                                                                                                                                                                                                                                       |       |            |              |               |           |                               |            |      | PRESSURE:                    | 1400 PSIG @ | ⊉ 20°C  |                             |
|                                                                                                                                                                                                                                                       |       |            |              |               |           |                               |            |      | TEMPERATURE<br>WITHOUT PLUG: | -269°C TO   | 450°C   |                             |
|                                                                                                                                                                                                                                                       |       |            |              |               |           |                               |            |      | TEMPERATURE<br>WITH PLUG:    | -65°C TO 1  | 65°C    |                             |
|                                                                                                                                                                                                                                                       |       |            |              |               |           |                               |            |      |                              |             | www     | SOLIDSEALING.COM            |
| PROPRIETARY AND CONFIDENTIAL<br>THE INFORMATION CONTAINED IN THIS DRAWING IS THE<br>SOLE PROPERTY OF SOLID SEALING TECHNOLOGY. ANY<br>REPRODUCTION IN PART OR AS A WHOLE WITHOUT THE WRITTEN<br>PERMISSION OF SOLID SEALING TECHNOLOGY IS PROHIBITED. |       |            |              |               |           | TITLE:<br>FOUR MHV CONNECTORS |            |      |                              |             |         |                             |
| REV.                                                                                                                                                                                                                                                  | APP'D | DATE       | SCALE 1.25:1 | DIMENSIONS IN | DRAWN     | JM                            | 1/25/2006  | PART | NO. FA11268                  | RFV A       | SOLID S | SEALING TECHNOLOGY, INC.    |
| A2                                                                                                                                                                                                                                                    | JS    | 10/19/2012 | COMH0006-01  | INCHES [mm]   | ENG APPR. | MH                            | 05/15/2006 |      | 1.0. 17.11200                |             | SALE    | S DWG NO. FA11268SL REV. A2 |