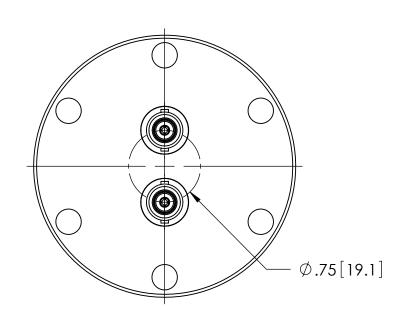

## TITLE:

TWO DOUBLE ENDED BNC

PART NO. FA11318 REV. C

| PART NO. | AIR SIDE PLUG |
|----------|---------------|
| FA11318  | NO            |
| KT11318  | YES           |

| RATINGS                      |                  |  |
|------------------------------|------------------|--|
| VOLTAGE:                     | 500V DC          |  |
| CURRENT:                     | 3.6 AMPS         |  |
| PRESSURE:                    | 1400 PSIG @ 20°C |  |
| TEMPERATURE<br>WITHOUT PLUG: | -269°C TO 450°C  |  |
| TEMPERATURE<br>WITH PLUG:    | -65°C TO 165°C   |  |