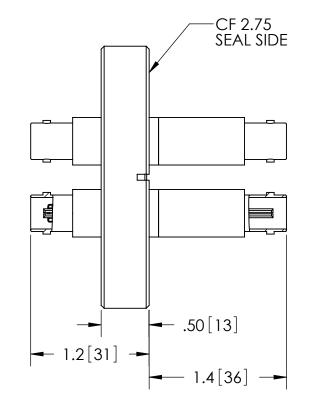

## TITLE:

TWO DOUBLE ENDED BNC

PART NO. FA11318 REV. C

| PART NO. | AIR SIDE PLUG |
|----------|---------------|
| FA11318  | NO            |
| KT11318  | YES           |

| RATINGS                      |                  |  |
|------------------------------|------------------|--|
| VOLTAGE:                     | 500V DC          |  |
| CURRENT:                     | 3.6 AMPS         |  |
| PRESSURE:                    | 1400 PSIG @ 20°C |  |
| TEMPERATURE<br>WITHOUT PLUG: | -269°C TO 450°C  |  |
| TEMPERATURE<br>WITH PLUG:    | -65°C TO 165°C   |  |