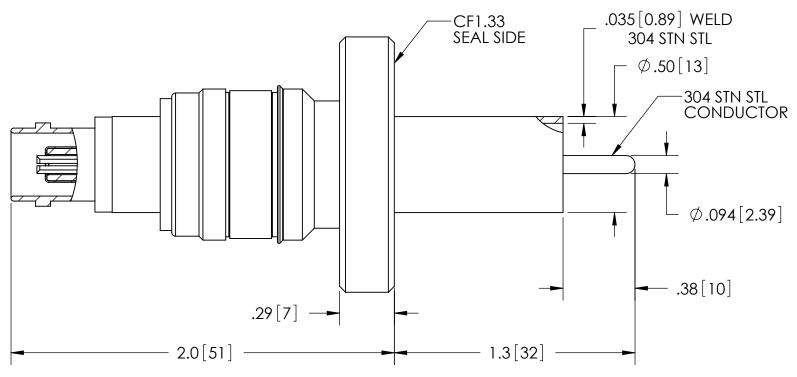

| PART NO. | AIR SIDE PLUG |
|----------|---------------|
| FA11333  | NO            |
| KT11333  | YES           |

| RATINGS                      |                 |  |
|------------------------------|-----------------|--|
| PIN / SHIELD<br>VOLTAGE:     | 500V DC         |  |
| SHIELD / GROUND<br>VOLTAGE:  | 2.5KV DC        |  |
| CURRENT:                     | 3.6 AMPS        |  |
| PRESSURE:                    | 400 PSIG @ 20°C |  |
| TEMPERATURE<br>WITHOUT PLUG: | -269°C TO 450°C |  |
| TEMPERATURE<br>WITH PLUG:    | -65°C TO 165°C  |  |

## TITLE:

SINGLE ENDED FLOATING BNC

PART NO. FA11333 REV. A

SOLID SEALING TECHNOLOGY, INC.

SALES DWG NO. FA11333SL REV. A2