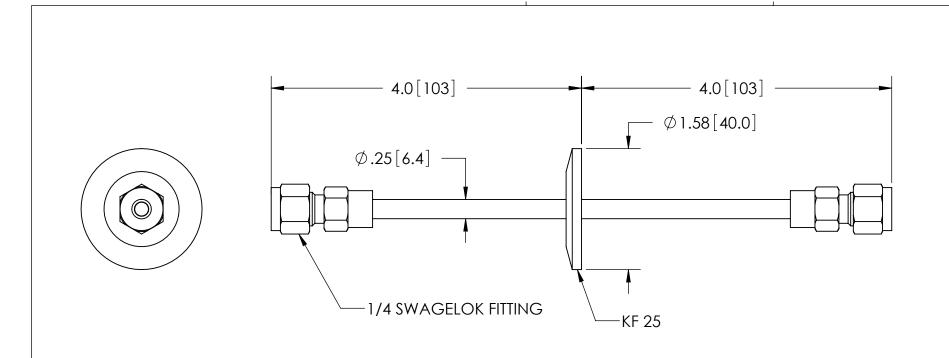

| RATINGS      |                |
|--------------|----------------|
| PRESSURE:    | 0 PSIG @ 20°C* |
| TEMPERATURE: | -25°C TO 205°C |

\*FOR INTERNAL PRESSURE 5 TO 100 PSIG AN OVERPRESSURE RING IS REQUIRED.

DATE SCALE 1:1.25 DIMENSIONS IN INCHES [mm] 11/27/2012 FTMS0006-01

## THIRD ANGLE PROJECTION

DRAWN 1/13/2006 ENG APPR. MH 03/21/2006 TITLE:

LIQUID FEEDTHROUGH

PART NO. FA11383 REV. A