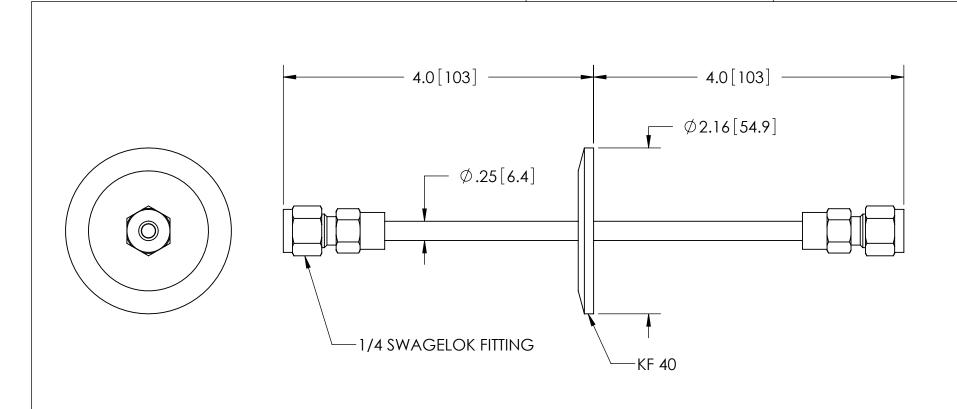

| RATINGS      |                |
|--------------|----------------|
| PRESSURE:    | 0 PSIG @ 20°C* |
| TEMPERATURE: | -25°C TO 205°C |

\*FOR INTERNAL PRESSURE 5 TO 100 PSIG AN OVERPRESSURE RING IS REQUIRED.

## TITLE:

LIQUID FEEDTHROUGH

PART NO. FA11384 REV. A