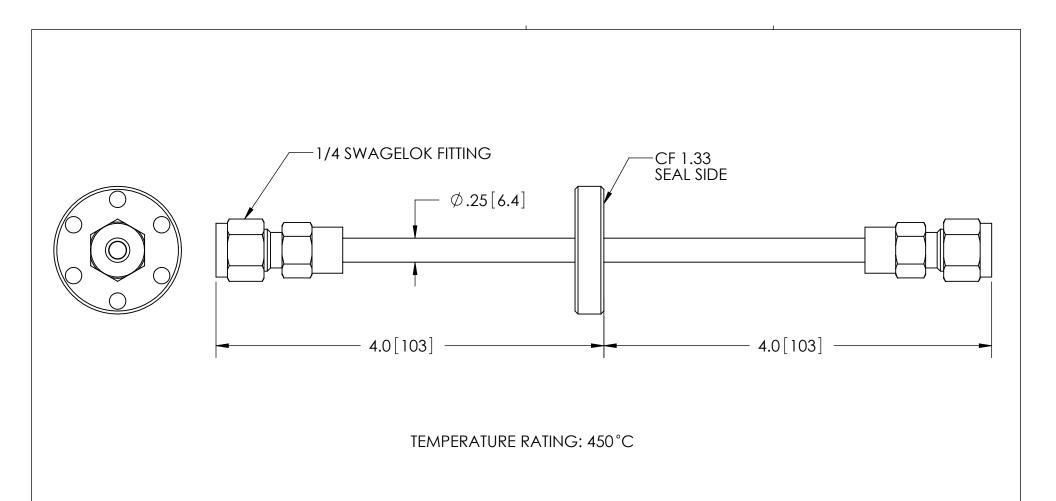

## THIRD ANGLE PROJECTION

MH

1/13/2006

03/21/2006

DRAWN

ENG APPR.

LIQUID FEEDTHROUGH

PART NO. FA11385 REV. A