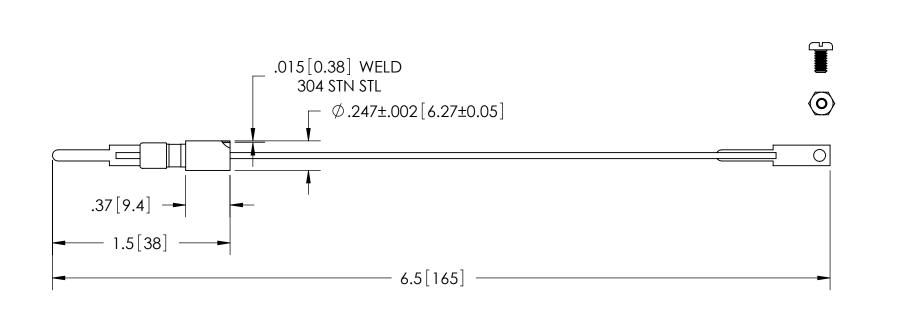

| FA11631 C  |                                                               |                                                        |                                                                                                |                                   |                         |       | IROMEL       |            |                              | CONDUCTOR MATERIAL:       |             |                | BLE AT LEFT  |                    |
|------------|---------------------------------------------------------------|--------------------------------------------------------|------------------------------------------------------------------------------------------------|-----------------------------------|-------------------------|-------|--------------|------------|------------------------------|---------------------------|-------------|----------------|--------------|--------------------|
| FA11631-0  |                                                               |                                                        |                                                                                                | 1631-02                           | IRON                    |       |              |            | PRESSURE:                    |                           |             | 3500 PS        | IG @ 20°C    |                    |
| FA11631-03 |                                                               |                                                        |                                                                                                |                                   | 3 TUNGSTEN 5% RHENIUM*  |       |              |            | TEMPERATURE<br>WITHOUT PLUG: |                           | -269°C      | TO 450°C       |              |                    |
|            | *USES COMPENSATING WIRE<br>MAXIMUM JUNCTION TEMPERATURE 250°C |                                                        |                                                                                                |                                   |                         |       |              |            |                              | TEMPERATURE<br>WITH PLUG: |             | -29°C TO 218°C |              |                    |
|            |                                                               |                                                        |                                                                                                |                                   |                         | 1     |              |            |                              |                           |             |                |              |                    |
| S<br>REPR  | HE INFORM                                                     | ATION CONTAIN<br>ERTY OF SOLID SE<br>I IN PART OR AS A | CONFIDENTIAL<br>IED IN THIS DRAWING<br>ALING TECHNOLOG<br>WHOLE WITHOUT TI<br>TECHNOLOGY IS PR | S IS THE<br>SY. ANY<br>HE WRITTEN | IIRD ANGLE<br>ROJECTION | TITLE |              | EG T/C (-  | ⊦) SP⁄                       | ADE TYPE                  | 5           | 57             |              | NOLOGY             |
| REV.       | APP'D                                                         | DATE                                                   | SCALE 1.25:1                                                                                   | DIMENSIONS IN                     | DRAWN                   | JM    | 1/12/2006    |            | NO. (SEE TABLE)              | REV. E                    | D \         | www.solie      | SEALING.COM  |                    |
| B1         | CW                                                            | CW 11/15/2021 FTCL0025-ST                              |                                                                                                | INCHES [mm]                       | ENG APPR.               | MH    | 05/26/2006   | Г А К I    | NU.                          |                           | (SEE IADLE) |                | SALES DWG NC | . FA11631SL REV.B1 |
|            | DIA                                                           | MENSIONS                                               | SARE FOR R                                                                                     | EFERENCE C                        | DNLY. UNLE              | SS NC | DTED. NO TOL | LERANCES A | RE IMP                       | LIED. CONSULT SS          | ST TO DIS   | cu'ss you      | R SPECIFIC R | EQUIREMENTS.       |

CONDUCTOR MATERIAL

PART NO.

PERFORMANCE SPECIFICATIONS