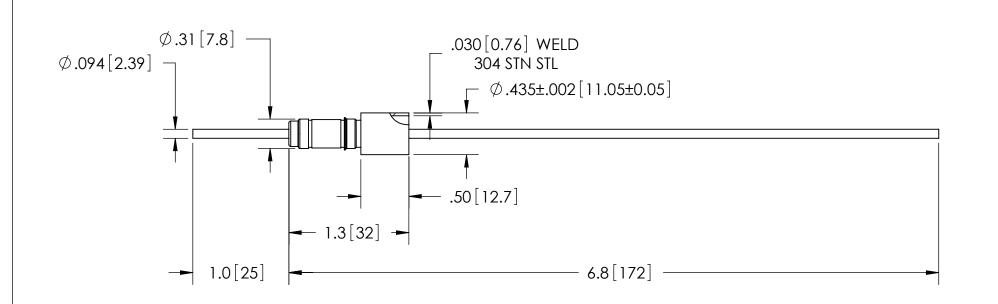

| PART NO.   | CONDUCTOR MATERIAL | CURRENT   |
|------------|--------------------|-----------|
| FA11809    | COPPER             | 55 AMPS   |
| FA11809-02 | MOLYBDENUM         | 28 AMPS   |
| FA11809-03 | NICKEL             | 16.5 AMPS |
| FA11809-04 | 304 STN STL        | 3.6 AMPS  |

| RATINGS      |                   |  |  |  |  |  |  |
|--------------|-------------------|--|--|--|--|--|--|
| VOLTAGE:     | 5KV DC            |  |  |  |  |  |  |
| CURRENT:     | SEE TABLE AT LEFT |  |  |  |  |  |  |
| PRESSURE:    | 1500 PSIG @ 20°C  |  |  |  |  |  |  |
| TEMPERATURE: | -269°C TO 450°C   |  |  |  |  |  |  |

|                                                                                                                                                                                                                                                       |       |            |             |                        |           |               |                 |  |                   |        | WWW.SOLIDSEALING.COM            |
|-------------------------------------------------------------------------------------------------------------------------------------------------------------------------------------------------------------------------------------------------------|-------|------------|-------------|------------------------|-----------|---------------|-----------------|--|-------------------|--------|---------------------------------|
| PROPRIETARY AND CONFIDENTIAL<br>THE INFORMATION CONTAINED IN THIS DRAWING IS THE<br>SOLE PROPERTY OF SOLID SEALING TECHNOLOGY, ANY<br>REPRODUCTION IN PART OR AS A WHOLE WITHOUT THE WRITTEN<br>PERMISSION OF SOLID SEALING TECHNOLOGY IS PROHIBITED. |       |            |             | THIRD ANGLE PROJECTION |           | TITLE:<br>5KV | 5KV FEEDTHROUGH |  |                   |        |                                 |
| REV.                                                                                                                                                                                                                                                  | APP'D | DATE       | SCALE 1:1   | DIMENSIONS IN          | DRAWN     | EB            | 5/24/2006       |  | IO. (SEE TABLE) R | REV. B | SOLID SEALING TECHNOLOGY, INC.  |
| B1                                                                                                                                                                                                                                                    | JS    | 05/02/2013 | FTST0017-ST | INCHES [mm]            | ENG APPR. | MH            | 08/22/2006      |  |                   |        | SALES DWG NO. FA11809SL REV. B1 |

DIMENSIONS ARE FOR REFERENCE ONLY. UNLESS NOTED, NO TOLERANCES ARE IMPLIED. CONSULT SST TO DISCUSS YOUR SPECIFIC REQUIREMENTS.