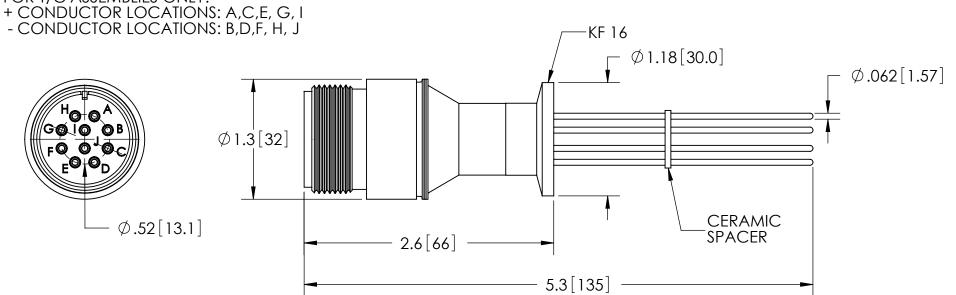

FOR T/C ASSEMBLIES ONLY:

| PART NO. REMARKS    |       | CONDUCTOR<br>MATERIAL | CURRENT  | VOLTAGE | AIR SIDE<br>PLUG |
|---------------------|-------|-----------------------|----------|---------|------------------|
| FA12239 POWER ALUME |       | ALUMEL                | 4.8 AMPS | 700V DC | NO               |
| KT12239             | POWER | ALUMEL                | 4.8 AMPS | 700V DC | YES              |
| FA12239-02          | T/C   | CHROMEL/ALUMEL        | N/A      | N/A     | NO               |
| KT12239-02          | T/C   | CHROMEL/ALUMEL        | N/A      | N/A     | YES              |

ENG APPR.

| RATINGS                   |                   |  |  |  |
|---------------------------|-------------------|--|--|--|
| CONDUCTOR<br>MATERIAL:    | SEE TABLE AT LEFT |  |  |  |
| CURRENT:                  | SEE TABLE AT LEFT |  |  |  |
| VOLTAGE:                  | SEE TABLE AT LEFT |  |  |  |
| PRESSURE:                 | 0 PSIG @ 20°C*    |  |  |  |
| TEMPERATURE WITHOUT PLUG: | -25°C TO 205°C    |  |  |  |
| TEMPERATURE WITH PLUG:    | -25°C TO 125°C    |  |  |  |

<sup>\*</sup>FOR INTERNAL PRESSURE 5 TO 100 PSIG AN OVERPRESSURE RING IS REQUIRED.

## THIRD ANGLE PROJECTION

MH

08/11/2006

TEN PIN CONNECTOR

PART NO. (SEE TABLE) REV. A

SOLID SEALING TECHNOLOGY, INC.

SALES DWG NO. FA12239SL REV. A3