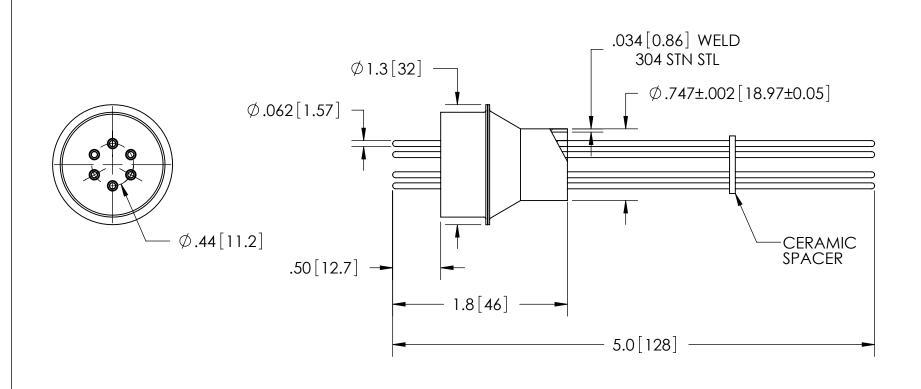

| RATINGS      |                 |  |  |  |
|--------------|-----------------|--|--|--|
| VOLTAGE:     | 5KV DC          |  |  |  |
| CURRENT:     | 4.8 AMPS        |  |  |  |
| PRESSURE:    | 550 PSIG @ 20°C |  |  |  |
| TEMPERATURE: | -269°C TO 450°C |  |  |  |

## SIX PIN FEEDTHROUGH

PART NO. FA12406 REV. B

DIMENSIONS ARE FOR REFERENCE ONLY. UNLESS NOTED, NO TOLERANCES ARE IMPLIED. CONSULT SST TO DISCUSS YOUR SPECIFIC REQUIREMENTS.