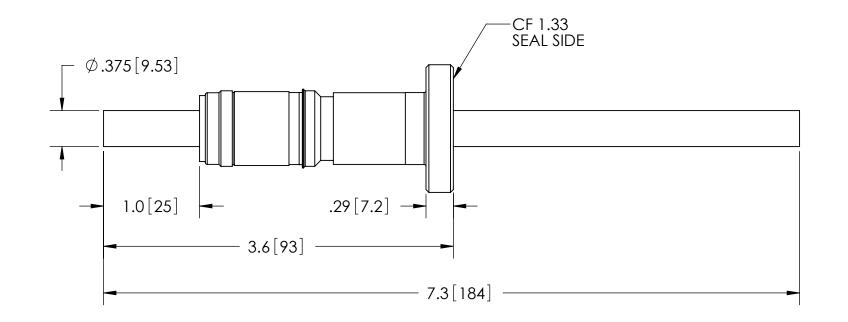

| PART NO.   | CONDUCTOR MATERIAL | CURRENT  |  |
|------------|--------------------|----------|--|
| FA12591    | COPPER             | 330 AMPS |  |
| FA12591-03 | NICKEL             | 98 AMPS  |  |
| FA12591-04 | 304 STN STL        | 21 AMPS  |  |

| RATINGS      |                   |  |  |  |  |  |
|--------------|-------------------|--|--|--|--|--|
| VOLTAGE:     | 8KV DC            |  |  |  |  |  |
| CURRENT:     | SEE TABLE AT LEFT |  |  |  |  |  |
| PRESSURE:    | 500 PSIG @ 20°C   |  |  |  |  |  |
| TEMPERATURE: | -269°C TO 450°C   |  |  |  |  |  |

|     |                                                                                                                                                                                                                                                       |            |              |               |           |    |            |                             | WWW.SOLIDSEALING.COM            |
|-----|-------------------------------------------------------------------------------------------------------------------------------------------------------------------------------------------------------------------------------------------------------|------------|--------------|---------------|-----------|----|------------|-----------------------------|---------------------------------|
|     | PROPRIETARY AND CONFIDENTIAL<br>THE INFORMATION CONTAINED IN THIS DRAWING IS THE<br>SOLE PROPERTY OF SOLID SEALING TECHNOLOGY. ANY<br>REPRODUCTION IN PART OR AS A WHOLE WITHOUT THE WRITTEN<br>PERMISSION OF SOLID SEALING TECHNOLOGY IS PROHIBITED. |            |              |               |           |    |            | TITLE:<br>8KV FEEDTHROUGH   |                                 |
| REV | . APP'D                                                                                                                                                                                                                                               | DATE       | SCALE 1:1    | DIMENSIONS IN | DRAWN     | ML | 12/28/2005 | PART NO. (SEE TABLE) REV. A | SOLID SEALING TECHNOLOGY, INC.  |
| A3  | JS                                                                                                                                                                                                                                                    | 05/20/2013 | FTCL0044-1ST | INCHES [mm]   | ENG APPR. | мн | 03/21/2006 | TARTNO: (SEE TABLE) REV. A  | SALES DWG NO. FA12591SL REV. A3 |

DIMENSIONS ARE FOR REFERENCE ONLY. UNLESS NOTED, NO TOLERANCES ARE IMPLIED. CONSULT SST TO DISCUSS YOUR SPECIFIC REQUIREMENTS.