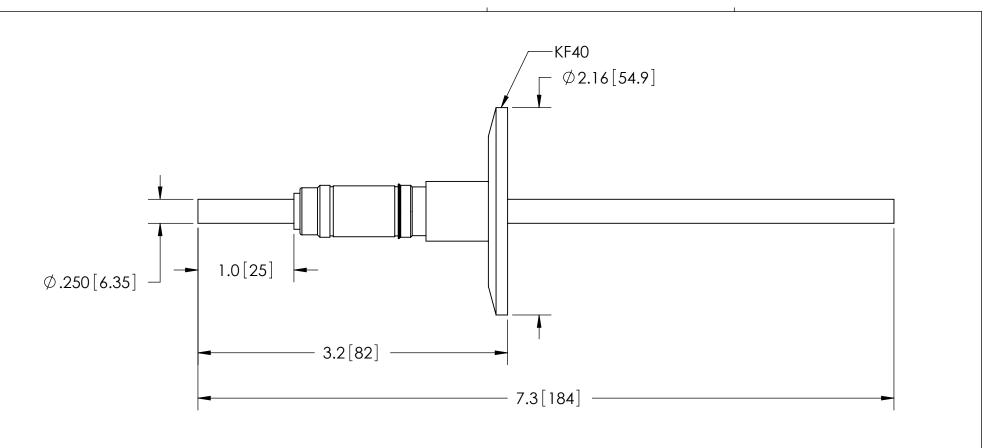

| PART NO.   | CONDUCTOR MATERIAL | CURRENT  |
|------------|--------------------|----------|
| FA12593    | COPPER             | 185 AMPS |
| FA12593-02 | MOLYBDENUM         | 93 AMPS  |
| FA12593-03 | NICKEL             | 56 AMPS  |
| FA12593-04 | 304 STN STL        | 12 AMPS  |

| RATINGS      |                   |  |
|--------------|-------------------|--|
| VOLTAGE:     | 12KV DC           |  |
| CURRENT:     | SEE TABLE AT LEFT |  |
| PRESSURE:    | 0 PSIG @ 20°C*    |  |
| TEMPERATURE: | -25°C TO 205°C    |  |

\*FOR INTERNAL PRESSURE 5 TO 100 PSIG AN OVERPRESSURE RING IS REQUIRED.

DIMENSIONS ARE FOR REFERENCE ONLY. UNLESS NOTED, NO TOLERANCES ARE IMPLIED. CONSULT SST TO DISCUSS YOUR SPECIFIC REQUIREMENTS.