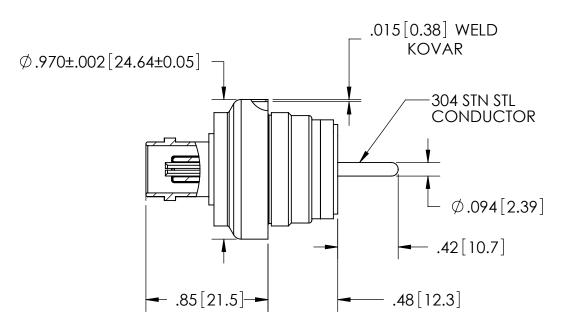

| PART NO. | AIR SIDE PLUG |
|----------|---------------|
| FA12628  | NO            |
| KT12628  | YES           |

| RATINGS                      |                 |  |  |
|------------------------------|-----------------|--|--|
| PIN / SHIELD<br>VOLTAGE:     | 500V DC         |  |  |
| SHIELD / GROUND<br>VOLTAGE:  | 2.5KV DC        |  |  |
| CURRENT:                     | 3.6 AMPS        |  |  |
| PRESSURE:                    | 300 PSIG @ 20°C |  |  |
| TEMPERATURE<br>WITHOUT PLUG: | -80°C TO 450°C* |  |  |
| TEMERATURE<br>WITH PLUG:     | -65°C TO 165°C  |  |  |

\* CALL SST TO CONFIRM LOWER TEMPERATURE USE

## TITLE:

FLOATING SHIELD BNC

PART NO. FA12628 REV. A

SALES DWG NO. FA12628SL REV. A2