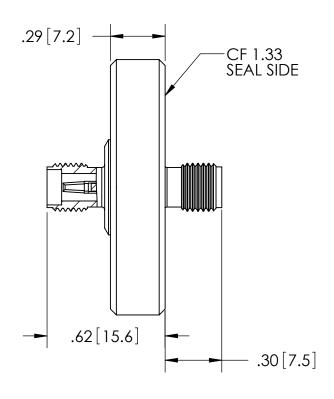

500V DC 0.8 AMPS 1400 PSIG @ 20°C

-269°C TO 350°C

-65°C TO 165°C

| PART NO. | AIR SIDE PLUG |
|----------|---------------|
| FA12779  | NO            |
| KT12779  | YES           |

|  |                                                                                                                                                                                                                                                       |       |            |             |               |           |    |                         |                         | WWW.SOLIDSEALING.COM            |
|--|-------------------------------------------------------------------------------------------------------------------------------------------------------------------------------------------------------------------------------------------------------|-------|------------|-------------|---------------|-----------|----|-------------------------|-------------------------|---------------------------------|
|  | PROPRIETARY AND CONFIDENTIAL<br>THE INFORMATION CONTAINED IN THIS DRAWING IS THE<br>SOLE PROPERTY OF SOLID SEALING TECHNOLOGY. ANY<br>REPRODUCTION IN PART OR AS A WHOLE WITHOUT THE WRITTEN<br>PERMISSION OF SOLID SEALING TECHNOLOGY IS PROHIBITED. |       |            |             |               |           |    | DOUBLE ENDED 50 OHM SMA |                         |                                 |
|  | REV.                                                                                                                                                                                                                                                  | APP'D | DATE       | SCALE 2:1   | DIMENSIONS IN | DRAWN     | JM | 12/28/2005              | PART NO. FA12779 REV. A | SOLID SEALING TECHNOLOGY, INC.  |
|  | A2                                                                                                                                                                                                                                                    | JS    | 10/22/2012 | COSA0010-01 | INCHES [mm]   | ENG APPR. | ΜΗ | 05/15/2006              | TARINO, TAIZ/// KLV.A   | SALES DWG NO. FA12779SL REV. A2 |

DIMENSIONS ARE FOR REFERENCE ONLY. UNLESS NOTED, NO TOLERANCES ARE IMPLIED. CONSULT SST TO DISCUSS YOUR SPECIFIC REQUIREMENTS.