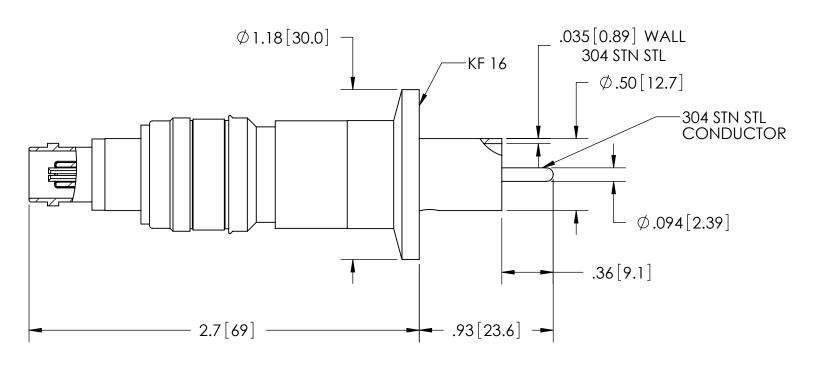

| PART NO. | AIR SIDE PLUG |
|----------|---------------|
| FA12900  | NO            |
| KT12900  | YES           |

| RATINGS                      |                |  |  |
|------------------------------|----------------|--|--|
| PIN / SHIELD<br>VOLTAGE:     | 500V DC        |  |  |
| SHIELD / GROUND<br>VOLTAGE:  | 2.5KV DC       |  |  |
| CURRENT:                     | 3.6 AMPS       |  |  |
| PRESSURE:                    | 0 PSIG @ 20°C* |  |  |
| TEMPERATURE<br>WITHOUT PLUG: | -25°C TO 205°C |  |  |
| TEMPERATURE<br>WITH PLUG:    | -25°C TO 165°C |  |  |

\*FOR INTERNAL PRESSURE 5 TO 100 PSIG AN OVERPRESSURE RING IS REQUIRED.

## TITLE:

SINGLE ENDED FLOATING BNC

PART NO. FA12900 REV. A

SALES DWG NO. FA12900SL REV. A2