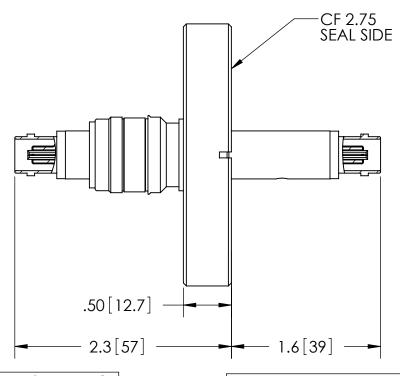

 REV.
 APP'D
 DATE
 SCALE 1:1
 DIMENSIONS IN INCHES [mm]

 A2
 JS
 10/05/2012
 COBN0024-01
 INCHES [mm]

## TITLE:

FLOATING DOUBLE ENDED BNC

PART NO. FA12914 REV. A

SOLID SEALING TECHNOLOGY, INC.

SALES DWG NO. FA12914SL REV. A2