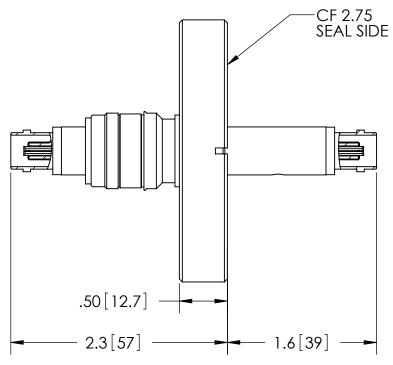

| PART NO. | AIR SIDE PLUG |
|----------|---------------|
| FA12914  | NO            |
| KT12914  | YES           |

| RATINGS                      |                 |  |  |
|------------------------------|-----------------|--|--|
| PIN / SHIELD<br>VOLTAGE:     | 500V DC         |  |  |
| SHIELD / GROUND<br>VOLTAGE:  | 2.5KV DC        |  |  |
| CURRENT:                     | 3.6 AMPS        |  |  |
| PRESSURE:                    | 400 PSIG @ 20°C |  |  |
| TEMPERATURE<br>WITHOUT PLUG: | -269°C TO 450°C |  |  |
| TEMPERATURE<br>WITH PLUG:    | -65°C TO 165°C  |  |  |

## TITLE:

FLOATING DOUBLE ENDED BNC

PART NO. FA12914 REV. A

SOLID SEALING TECHNOLOGY, INC.

SALES DWG NO. FA12914SL REV. A2