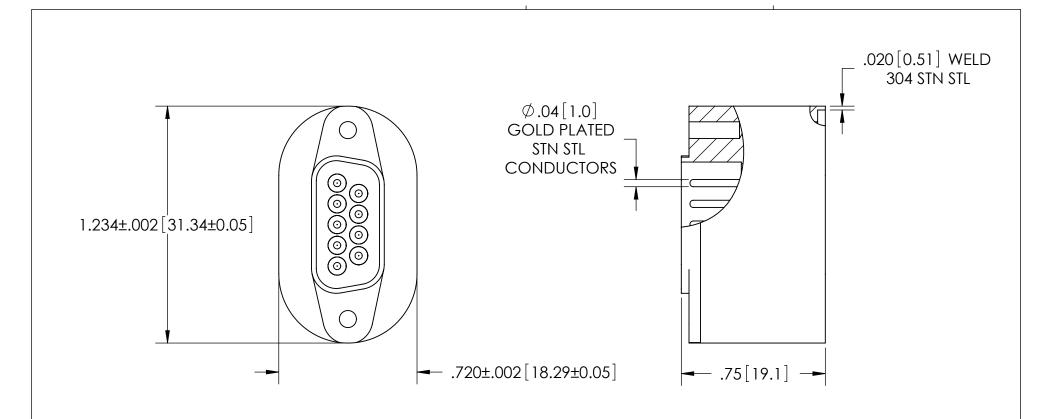

## THIRD ANGLE PROJECTION

MH

08/25/2006

ENG APPR.

9 PIN SUB D CONNECTOR

PART NO. FA13118 REV. C

 REV.
 APP'D
 DATE
 SCALE 2:1
 DIMENSIONS IN INCHES [mm]

 C3
 JS
 11/21/2012
 MPCL0059-01
 INCHES [mm]

PLUGS SOLD SEPARATELY:

-VACUUM SIDE PEEK PLUG FA13603

-AIR SIDE PLUG KT14876

| RATINGS      |                  |
|--------------|------------------|
| VOLTAGE:     | 500V DC          |
| CURRENT:     | 5 AMPS           |
| PRESSURE:    | 1350 PSIG @ 20°C |
| TEMPERATURE: | -269°C TO 450°C  |