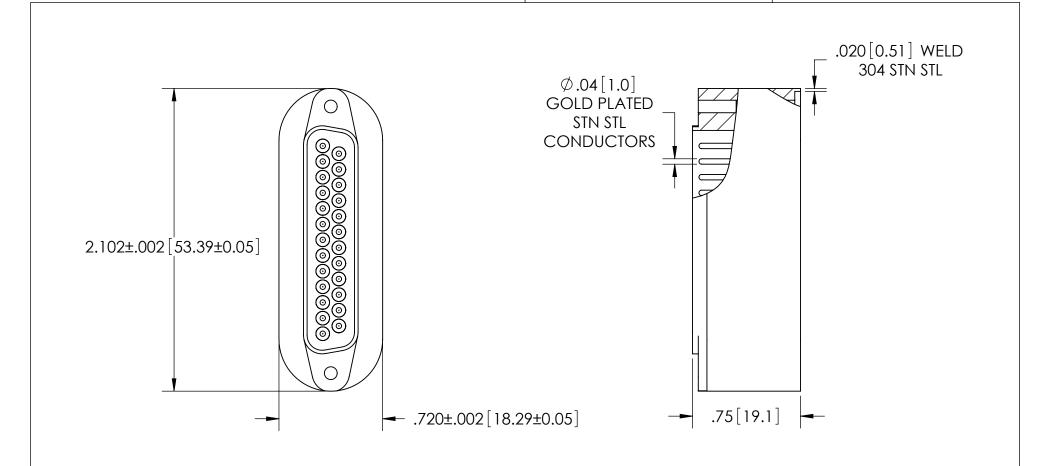

PLUGS SOLD SEPARATELY:

-VACUUM SIDE PEEK PLUG FA13605

-AIR SIDE PLUG KT14878

| RATINGS      |                  |
|--------------|------------------|
| VOLTAGE:     | 500V DC          |
| CURRENT:     | 3 AMPS           |
| PRESSURE:    | 1200 PSIG @ 20°C |
| TEMPERATURE: | -269°C TO 450°C  |

25 PIN SUB D CONNECTOR

PART NO. FA13121 REV. C

DIMENSIONS ARE FOR REFERENCE ONLY. UNLESS NOTED, NO TOLERANCES ARE IMPLIED. CONSULT SST TO DISCUSS YOUR SPECIFIC REQUIREMENTS.