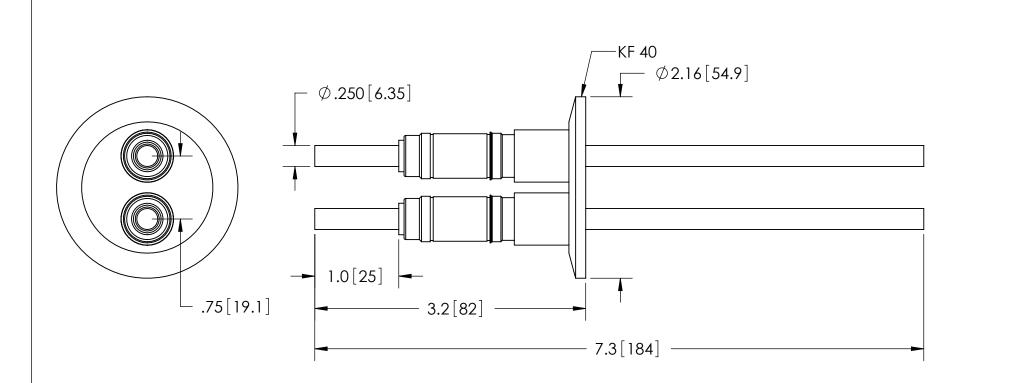

| PART NO.   | CONDUCTOR MATERIAL | CURRENT  |
|------------|--------------------|----------|
| FA13128    | COPPER             | 185 AMPS |
| FA13128-02 | MOLYBDENUM         | 93 AMPS  |
| FA13128-03 | NICKEL             | 56 AMPS  |
| FA13128-04 | 304 STN STL        | 12 AMPS  |

| RATINGS      |                   |  |  |
|--------------|-------------------|--|--|
| VOLTAGE:     | 12KV DC           |  |  |
| CURRENT:     | SEE TABLE AT LEFT |  |  |
| PRESSURE:    | 0 PSIG @ 20°C*    |  |  |
| TEMPERATURE: | -25°C TO 205°C    |  |  |

\*FOR INTERNAL PRESSURE 5 TO 100 PSIG AN OVERPRESSURE RING IS REQUIRED.

DIMENSIONS ARE FOR REFERENCE ONLY. UNLESS NOTED, NO TOLERANCES ARE IMPLIED. CONSULT SST TO DISCUSS YOUR SPECIFIC REQUIREMENTS.