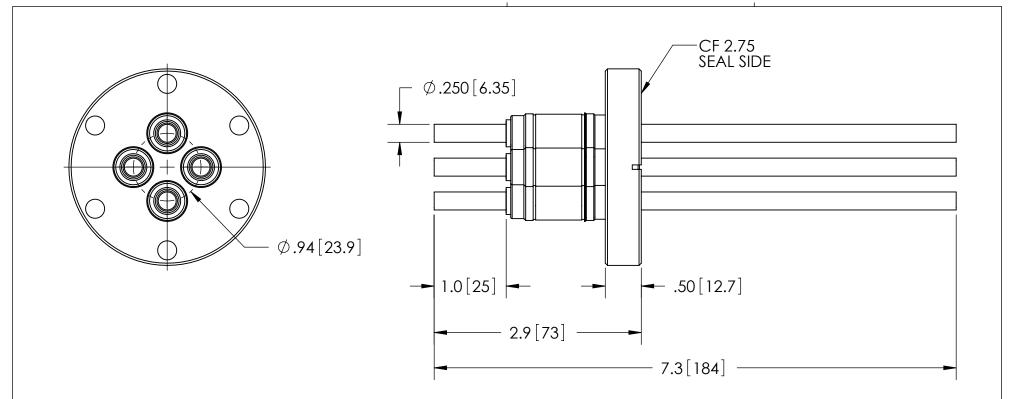

|     |                                                                                                                                                                                                                                                       |            |              |               |                        |    |            |                             | WWW.SOLIDSEALING.COM            |
|-----|-------------------------------------------------------------------------------------------------------------------------------------------------------------------------------------------------------------------------------------------------------|------------|--------------|---------------|------------------------|----|------------|-----------------------------|---------------------------------|
|     | PROPRIETARY AND CONFIDENTIAL<br>THE INFORMATION CONTAINED IN THIS DRAWING IS THE<br>SOLE PROPERTY OF SOLID SEALING TECHNOLOGY. ANY<br>REPRODUCTION IN PART OR AS A WHOLE WITHOUT THE WRITTEN<br>PERMISSION OF SOLID SEALING TECHNOLOGY IS PROHIBITED. |            |              |               | THIRD ANGLE PROJECTION |    |            | FOUR 12KV FEEDTHROUGHS      |                                 |
| REV | . APP'D                                                                                                                                                                                                                                               | DATE       | SCALE 3:4    | DIMENSIONS IN | DRAWN                  | JM | 2/22/2006  | PART NO. (SEE TABLE) REV. A | SOLID SEALING TECHNOLOGY, INC.  |
| A2  | JS                                                                                                                                                                                                                                                    | 05/20/2013 | MPST0021-0ST | INCHES [mm]   | ENG APPR.              | ΜΗ | 03/23/2006 |                             | SALES DWG NO. FA13156SL REV. A2 |