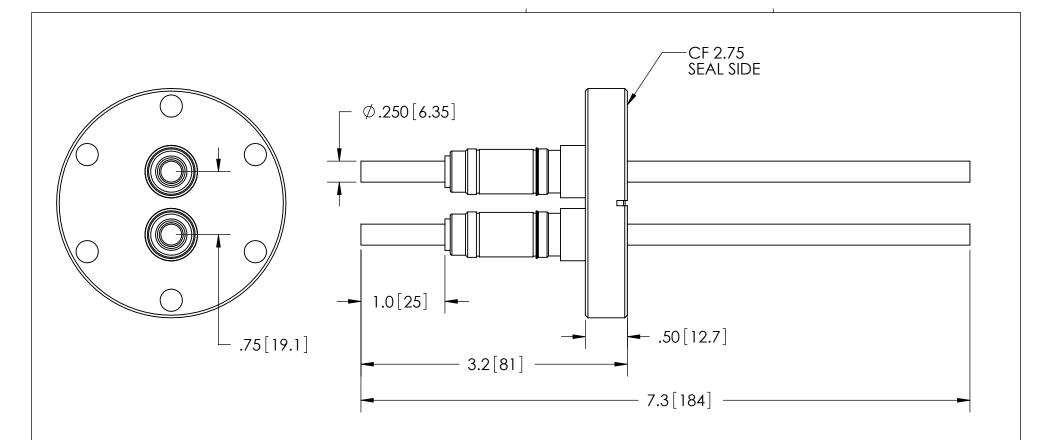

| PART NO.   | CONDUCTOR MATERIAL | CURRENT  | RATI        | NGS               |
|------------|--------------------|----------|-------------|-------------------|
| FA13230    | COPPER             | 185 AMPS | VOTLAGE:    | 12KV DC           |
| FA13230-02 | MOLYBDENUM         | 93 AMPS  | CURRENT:    | SEE TABLE AT LEFT |
| FA13230-03 | NICKEL             | 56 AMPS  | PRESSURE:   | 750 PSIG @ 20°C   |
| FA13230-04 | 304 STN STL        | 12 AMPS  | TEMPERAURE: | -269°C TO 450°C   |

|      |                                                                                                                                                                                                                                                       |            |              |               |                               |            |                            |                                 | WWW.SOLIDSEALING.COM           |
|------|-------------------------------------------------------------------------------------------------------------------------------------------------------------------------------------------------------------------------------------------------------|------------|--------------|---------------|-------------------------------|------------|----------------------------|---------------------------------|--------------------------------|
|      | PROPRIETARY AND CONFIDENTIAL<br>THE INFORMATION CONTAINED IN THIS DRAWING IS THE<br>SOLE PROPERTY OF SOLID SEALING TECHNOLOGY. ANY<br>REPRODUCTION IN PART OR AS A WHOLE WITHOUT THE WRITTEN<br>PERMISSION OF SOLID SEALING TECHNOLOGY IS PROHIBITED. |            |              |               |                               |            |                            | TWO 12KV FEEDTHROUGHS           |                                |
| REV. | APP'D                                                                                                                                                                                                                                                 | DATE       | SCALE 7:8    | DIMENSIONS IN | DRAWN                         | JM         | 12/28/2005                 | PART NO. (SEE TABLE) REV. A     | SOLID SEALING TECHNOLOGY, INC. |
| A2   | SL                                                                                                                                                                                                                                                    | 05/20/2013 | FTST0031-1ST | INCHES [mm]   | <sup>1]</sup> ENG APPR. MH 03 | 03/21/2006 | TARTNO: (SEE TABLE) REV. A | SALES DWG NO. FA13230SL REV. A2 |                                |

DIMENSIONS ARE FOR REFERENCE ONLY. UNLESS NOTED, NO TOLERANCES ARE IMPLIED. CONSULT SST TO DISCUSS YOUR SPECIFIC REQUIREMENTS.