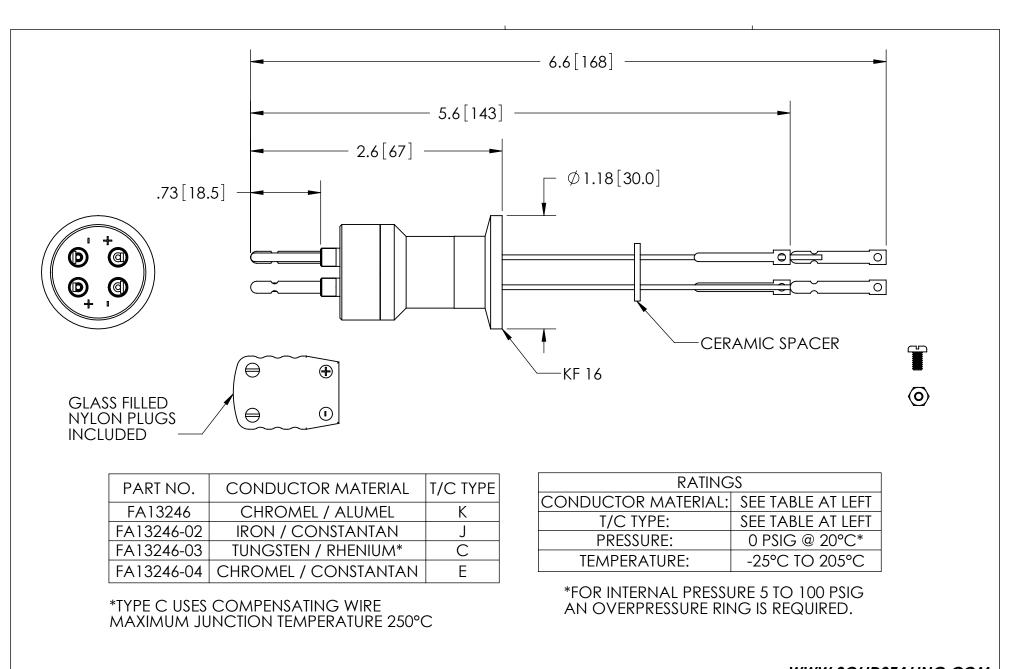

|   |      |                                                                                                          |            |              |                              |           |           |            |                                      |             |        | WWW.SOLIDSEALING.COM            |
|---|------|----------------------------------------------------------------------------------------------------------|------------|--------------|------------------------------|-----------|-----------|------------|--------------------------------------|-------------|--------|---------------------------------|
|   |      | PROPRIETARY AND CONFIDENTIAL<br>THE INFORMATION CONTAINED IN THIS DRAWING IS THE                         |            |              |                              |           | NGLE PRO  | OJECTION   | DUAL T/C FEEDTHROUGH                 |             |        |                                 |
|   |      | SOLE PROPERTY OF SOLID SEALING TECHNOLOGY. ANY<br>REPRODUCTION IN PART OR AS A WHOLE WITHOUT THE WRITTEN |            |              |                              |           | ightarrow |            |                                      |             |        |                                 |
| - |      | PERMISSION OF SOLID SEALING TECHNOLOGY IS PROHIBITED.                                                    |            |              |                              |           | 1         |            | -                                    |             |        |                                 |
|   | REV. | APP'D                                                                                                    | DATE       | SCALE 1:1    | DIMENSIONS IN<br>INCHES [mm] | DRAWN     | JM        | 1/4/2006   |                                      | (SEE TABLE) | REV. A | SOLID SEALING TECHNOLOGY, INC.  |
|   | A3   | JS                                                                                                       | 06/11/2013 | MPCL0031-2ST |                              | ENG APPR. | мн        | 05/22/2006 | ] $[]$ $[]$ $[]$ $[]$ $[]$ $[]$ $[]$ |             |        | SALES DWG NO. FA13246SL REV. A3 |

DIMENSIONS ARE FOR REFERENCE ONLY. UNLESS NOTED, NO TOLERANCES ARE IMPLIED. CONSULT SST TO DISCUSS YOUR SPECIFIC REQUIREMENTS.