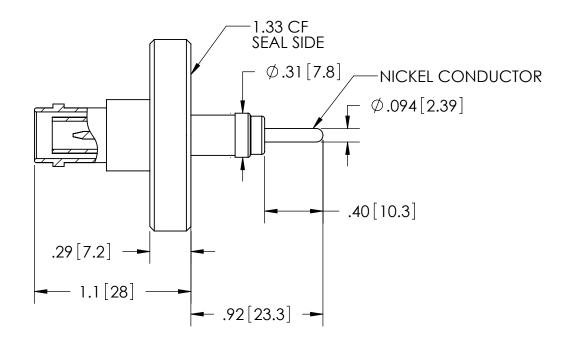

| RATINGS                      |                  |  |  |  |  |  |  |
|------------------------------|------------------|--|--|--|--|--|--|
| VOLTAGE:                     | 5KV DC           |  |  |  |  |  |  |
| CURRENT:                     | 10 AMPS          |  |  |  |  |  |  |
| PRESSURE:                    | 1600 PSIG @ 20°C |  |  |  |  |  |  |
| TEMPERATURE<br>WITHOUT PLUG: | -269°C TO 450°C  |  |  |  |  |  |  |
| TEMPERATURE<br>WITH PLUG:    | -65°C TO 165°C   |  |  |  |  |  |  |

PART NO.

FA13276

KT13276

AIR SIDE PLUG

NO

YES

DIMENSIONS ARE FOR REFERENCE ONLY. UNLESS NOTED, NO TOLERANCES ARE IMPLIED. CONSULT SST TO DISCUSS YOUR SPECIFIC REQUIREMENTS.