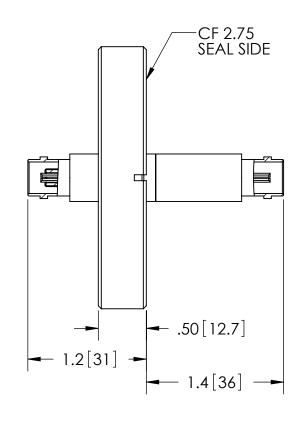

| PART NO. | AIR SIDE PLUG |
|----------|---------------|
| FA13332  | NO            |
| KT13332  | YES           |

| RATINGS                   |                  |  |  |  |
|---------------------------|------------------|--|--|--|
| VOLTAGE:                  | 500V DC          |  |  |  |
| CURRENT:                  | 3.6 AMPS         |  |  |  |
| PRESSURE:                 | 1400 PSIG @ 20°C |  |  |  |
| TEMPERATURE WITHOUT PLUG: | -269°C TO 450°C  |  |  |  |
| TEMPERATURE<br>WITH PLUG: | -65°C TO 165°C   |  |  |  |

## TITLE:

DOUBLE ENDED BNC CONNECTOR

PART NO. FA13332 REV. A

SOLID SEALING TECHNOLOGY, INC.

SALES DWG NO. FA13332SL REV. A2