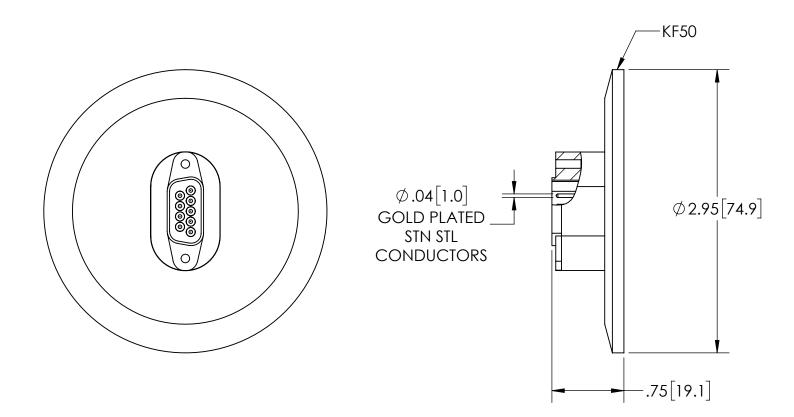

PLUGS SOLD SEPARATELY: -VACUUM SIDE PEEK PLUG FA13603 -AIR SIDE PLUG KT14876

| PERFORMANCE SPECIFICATIONS |                |
|----------------------------|----------------|
| VOLTAGE:                   | 500V DC        |
| CURRENT:                   | 5 AMPS         |
| PRESSURE:                  | 0 PSIG @ 20°C* |
| TEMPERATURE:               | -25°C TO 205°C |

\*FOR INTERNAL PRESSURE 5 TO 100 PSIG AN OVERPRESSURE RING IS REQUIRED.

PROPRIETARY AND CONFIDENTIAL

THE INFORMATION CONTAINED IN THIS DRAWING IS THE REPRODUCTION IN PART OR AS A WHOLE WITHOUT THE WRITTEN PERMISSION OF SOLID SEALING TECHNOLOGY IS PROHIBITED.

THIRD ANGLE **PROJECTION**  TITLE

9 PIN SUB D CONNECTOR

WWW.SOLIDSEALING.COM 04/18/2014 APP'D DATE SCALE 1:1 DIMENSIONS IN DRAWN PART NO. FA13739 REV. B INCHES [mm] MPCL0075-01 ENG APPR. JF 04/18/2014 CW 4/7/2022 SALES DWG NO. FA13739SL REV. B1