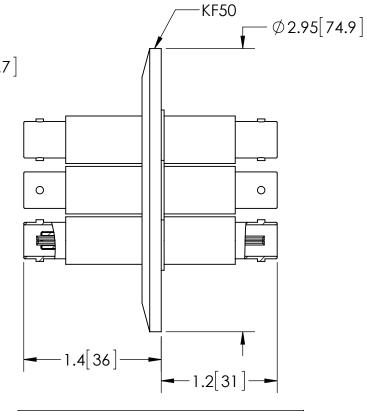

## TITLE:

DBL ENDED BNC CONNECTOR

PART NO. FA13787 REV. B

SOLID SEALING TECHNOLOGY, INC.

SALES DWG NO. FA13787SL REV. B1