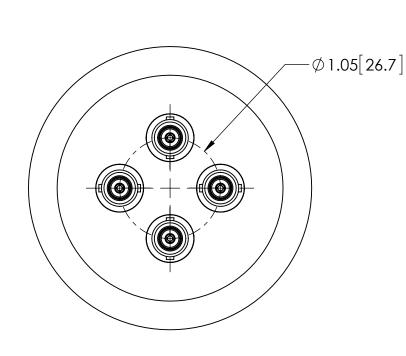

## TITLE:

DBL ENDED BNC CONNECTOR

PART NO. FA13787 REV. B

SOLID SEALING TECHNOLOGY, INC.

SALES DWG NO. FA13787SL REV. B1