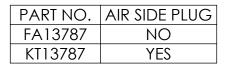

## TITLE:

DBL ENDED BNC CONNECTOR

PART NO. FA13787 REV. B

SOLID SEALING TECHNOLOGY, INC.

SALES DWG NO. FA13787SL REV. B1