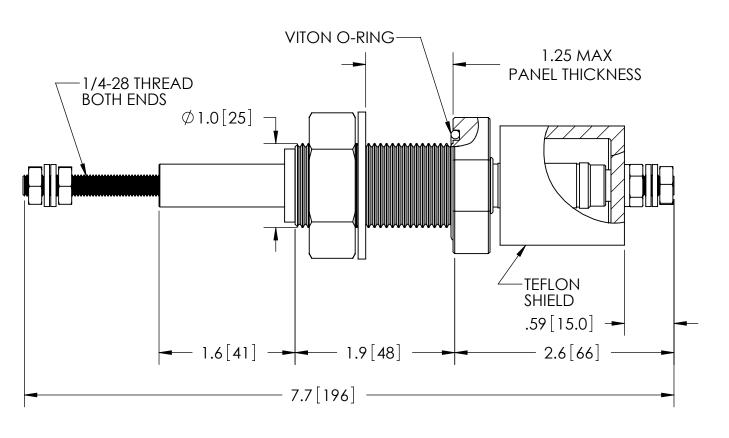

| RATINGS             |                 |
|---------------------|-----------------|
| CONDUCTOR MATERIAL: | COPPER          |
| VOLTAGE:            | 12KV DC         |
| CURRENT:            | 185 AMPS        |
| PRESSURE:           | 200 PSIG @ 20°C |
| TEMPERATURE:        | -25°C TO 205°C  |

## TITLE:

12KV BASEPLATE FEEDTHROUGH

PART NO. FA13804 REV. A

SALES DWG NO. FA13804SL REV. A2