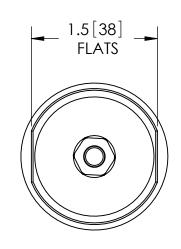

## TITLE:

12KV BASEPLATE FEEDTHROUGH

PART NO. FA13804 REV. A

SALES DWG NO. FA13804SL REV. A2