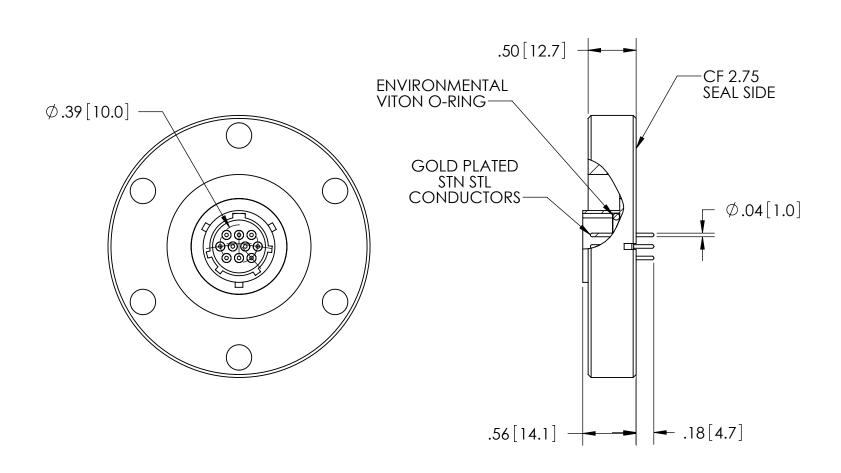

PLUGS SOLD SEPARATELY:

- AIR SIDE W/SOLDER CONTACTS FP14900

- AIR SIDE W/CRIMP CONTACTS KT14378

| RATINGS      |                 |  |  |
|--------------|-----------------|--|--|
| VOLTAGE:     | 1 KV DC         |  |  |
| CURRENT:     | 5 AMPS          |  |  |
| PRESSURE:    | 450 PSIG @ 20°C |  |  |
| TEMPERATURE: | -269°C TO 450°C |  |  |

## TITLE:

10 PIN CONNECTOR

PART NO. FA13807 REV. A