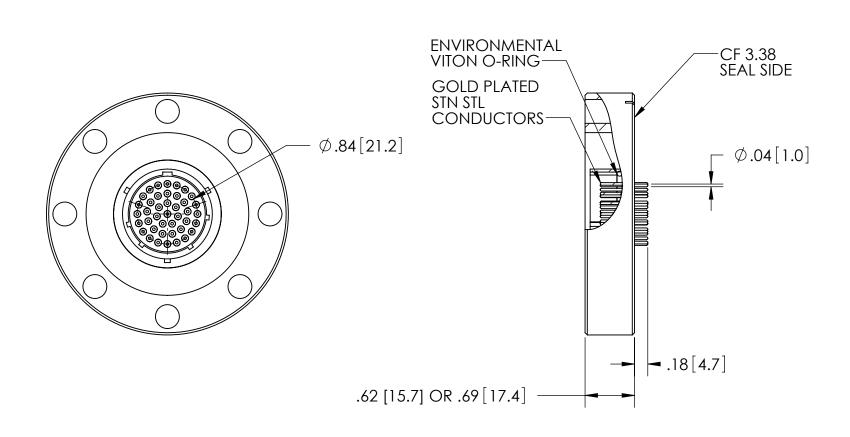

## PLUGS SOLD SEPARATELY:

- AIR SIDE W/SOLDER CONTACTS FP14903 AIR SIDE W/CRIMP CONTACTS KT14381

| RATINGS      |                 |
|--------------|-----------------|
| VOLTAGE:     | 1 KV DC         |
| CURRENT:     | 3 AMPS          |
| PRESSURE:    | 350 PSIG @ 20°C |
| TEMPERATURE: | -269°C TO 450°C |

## WWW.SOLIDSEALING.COM THIRD ANGLE PROJECTION TITLE: PROPRIETARY AND CONFIDENTIAL THE INFORMATION CONTAINED IN THIS DRAWING IS THE 41 PIN CONNECTOR SOLE PROPERTY OF SOLID SEALING TECHNOLOGY. ANY REPRODUCTION IN PART OR AS A WHOLE WITHOUT THE WRITTEN PERMISSION OF SOLID SEALING TECHNOLOGY IS PROHIBITED. SOLID SEALING TECHNOLOGY, INC. DATE SCALE 3:4 DRAWN 04/10/2006 DIMENSIONS IN PART NO. FA13810 REV. A INCHES [mm] MPCL0104-01SL ENG APPR. SALES DWG NO. FA13810SL REV. A3 11/26/2012 MH 08/15/2006