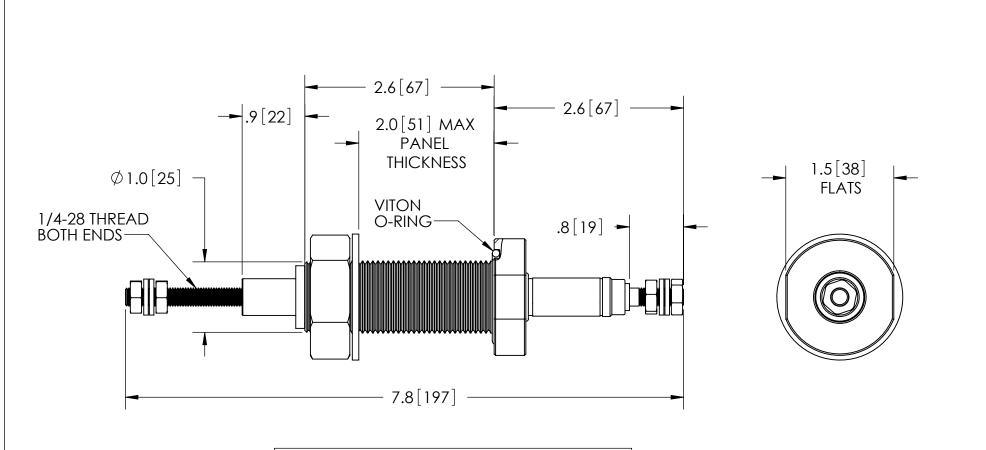

| RATINGS            |                 |  |  |  |
|--------------------|-----------------|--|--|--|
| CONDUCTOR MATERIAL | COPPER          |  |  |  |
| VOLTAGE            | 12KV DC         |  |  |  |
| CURRENT            | 185 AMPS        |  |  |  |
| PRESSURE:          | 200 PSIG @ 20°C |  |  |  |
| TEMPERATURE        | -25°C TO 205°C  |  |  |  |

## TITLE:

**BASEPLATE FEEDTHRU** 

PART NO. FA13818 REV. A