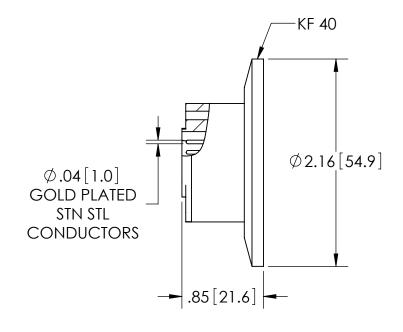

PLUGS SOLD SEPARATELY:

- VACUUM SIDE PEEK PLUG FA13603

- AIR SIDE PLUG KT14876

| PERFORMANCE SPECIFICATIONS |                |
|----------------------------|----------------|
| VOLTAGE:                   | 500V DC        |
| CURRENT:                   | 5 AMPS         |
| PRESSURE:                  | 0 PSIG @ 20°C* |
| TEMPERATURE:               | -25°C TO 205°C |

\*FOR INTERNAL PRESSURE 5 TO 100 PSIG AN OVERPRESSURE RING IS REQUIRED.

PROPRIETARY AND CONFIDENTIAL

THE INFORMATION CONTAINED IN THIS DRAWING IS THE SOLE PROPERTY OF SOLID SEALING TECHNOLOGY, ANY REPRODUCTION IN PART OR AS A WHOLE WITHOUT THE WRITTEN PERMISSION OF SOLID SEALING TECHNOLOGY IS PROHIBITED.

THIRD ANGLE PROJECTION

TITLE

9 PIN SUB D CONNECTOR

 REV.
 APP'D
 DATE
 SCALE 1:1
 DIMENSIONS IN INCHES [mm]

 B1
 CW
 4/7/2022
 MPCL0083-01
 INCHES [mm]

N DRAWN JM 12/28/2005 1 ENG APPR. MH 03/21/2006

PART NO. FA13951 REV. B