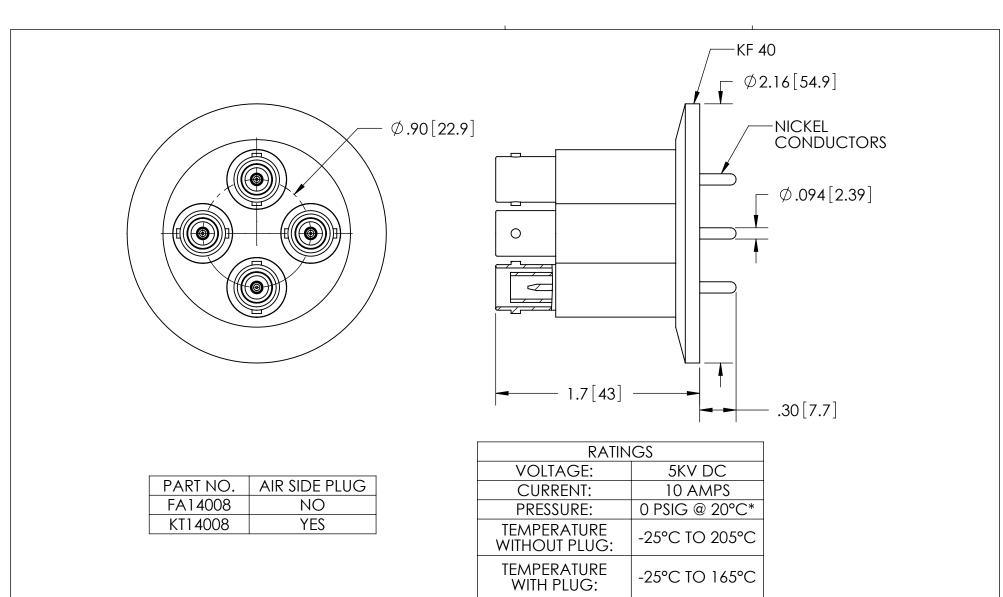

\*FOR INTERNAL PRESSURE 5 TO 100 PSIG AN OVER PRESSURE RING IS REQUIRED.

|                                                                                                                 |       |            |              |                              |                        |    |            |                         | WWW.SOLIDSEALING.COM            |
|-----------------------------------------------------------------------------------------------------------------|-------|------------|--------------|------------------------------|------------------------|----|------------|-------------------------|---------------------------------|
| PROPRIETARY AND CONFIDENTIAL                                                                                    |       |            |              |                              | THIRD ANGLE PROJECTION |    |            | TITLE:                  |                                 |
| THE INFORMATION CONTAINED IN THIS DRAWING IS THE<br>SOLE PROPERTY OF SOLID SEALING TECHNOLOGY. ANY              |       |            |              |                              |                        |    |            | Four 5KV recessed shvs  |                                 |
| REPRODUCTION IN PART OR AS A WHOLE WITHOUT THE WRITTEN<br>PERMISSION OF SOLID SEALING TECHNOLOGY IS PROHIBITED. |       |            |              |                              | $  \Psi \Box  $        |    |            |                         |                                 |
| REV.                                                                                                            | APP'D | DATE       | SCALE 1.25:1 | DIMENSIONS IN<br>INCHES [mm] | DRAWN                  | MH | 02/03/2006 | PART NO. FA14008 REV. A | SOLID SEALING TECHNOLOGY, INC.  |
| A2                                                                                                              | JS    | 10/22/2012 | CO\$50008-04 |                              | ENG APPR.              | MH | 02/03/2006 |                         | SALES DWG NO. FA14008SL REV. A2 |
|                                                                                                                 |       |            |              |                              |                        |    |            |                         |                                 |

DIMENSIONS ARE FOR REFERENCE ONLY. UNLESS NOTED, NO TOLERANCES ARE IMPLIED. CONSULT SST TO DISCUSS YOUR SPECIFIC REQUIREMENTS.