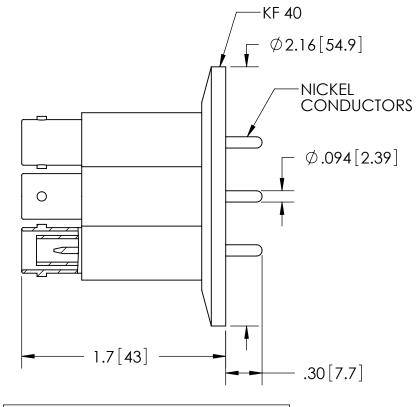

| PART NO. | AIR SIDE PLUG |
|----------|---------------|
| FA14008  | NO            |
| KT14008  | YES           |

| RATINGS                      |                |  |
|------------------------------|----------------|--|
| VOLTAGE:                     | 5KV DC         |  |
| CURRENT:                     | 10 AMPS        |  |
| PRESSURE:                    | 0 PSIG @ 20°C* |  |
| TEMPERATURE<br>WITHOUT PLUG: | -25°C TO 205°C |  |
| TEMPERATURE<br>WITH PLUG:    | -25°C TO 165°C |  |

<sup>\*</sup>FOR INTERNAL PRESSURE 5 TO 100 PSIG AN OVER PRESSURE RING IS REQUIRED.

## TITLE:

FOUR 5KV RECESSED SHVS

PART NO. FA14008 REV. A

SALES DWG NO. FA14008SL REV. A2