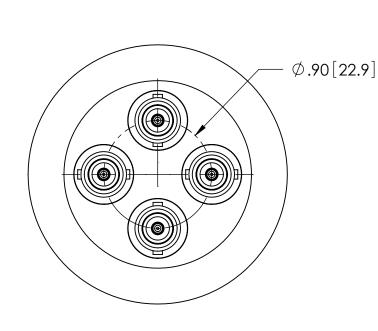

| PART NO. | AIR SIDE PLUG |
|----------|---------------|
| FA14008  | NO            |
| KT14008  | YES           |

| RATINGS                      |                |  |
|------------------------------|----------------|--|
| VOLTAGE:                     | 5KV DC         |  |
| CURRENT:                     | 10 AMPS        |  |
| PRESSURE:                    | 0 PSIG @ 20°C* |  |
| TEMPERATURE<br>WITHOUT PLUG: | -25°C TO 205°C |  |
| TEMPERATURE<br>WITH PLUG:    | -25°C TO 165°C |  |

<sup>\*</sup>FOR INTERNAL PRESSURE 5 TO 100 PSIG AN OVER PRESSURE RING IS REQUIRED.