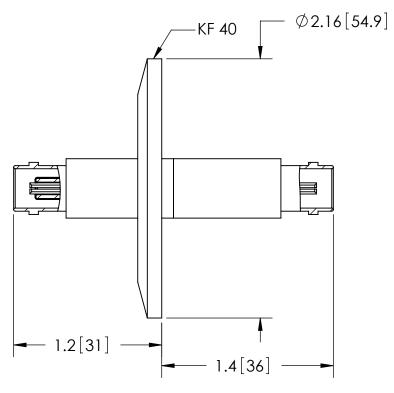

## TITLE:

DOUBLE ENDED BNC

PART NO. FA14155 REV. B

| PART NO. | AIR SIDE PLUG |
|----------|---------------|
| FA14155  | NO            |
| KT14155  | YES           |

| RATINGS                   |                |  |  |  |
|---------------------------|----------------|--|--|--|
| VOLTAGE:                  | 500V DC        |  |  |  |
| CURRENT:                  | 3.6 AMPS       |  |  |  |
| PRESSURE:                 | 0 PSIG @ 20°C* |  |  |  |
| TEMPERATURE WITHOUT PLUG: | -25°C TO 205°C |  |  |  |
| TEMPERATURE WITH PLUG:    | -25°C TO 165°C |  |  |  |

\*FOR INTERNAL PRESSURE 5 TO 100 PSIG AN OVERPRESSURE RING IS REQUIRED.