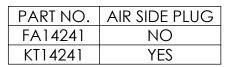

| RATINGS                   |                  |  |  |  |
|---------------------------|------------------|--|--|--|
| VOLTAGE:                  | 5KV DC           |  |  |  |
| CURRENT:                  | 10 AMPS          |  |  |  |
| PRESSURE:                 | 1500 PSIG @ 20°C |  |  |  |
| TEMPERATURE WITHOUT PLUG: | -269°C TO 450°C  |  |  |  |
| TEMPERATURE<br>WITH PLUG: | -65°C TO 165°C   |  |  |  |

## PROPRIETARY AND CONFIDENTIAL

THE INFORMATION CONTAINED IN THIS DRAWING IS THE SOLE PROPERTY OF SOLID SEALING TECHNOLOGY. ANY REPRODUCTION IN PART OR AS A WHOLE WITHOUT THE WRITTEN PERMISSION OF SOLID SEALING TECHNOLOGY IS PROHIBITED

| TERMISSION OF SOCIAL SEACING TECHNOLOGY IS TROTIBITED. |       |            |              |                           |  |
|------------------------