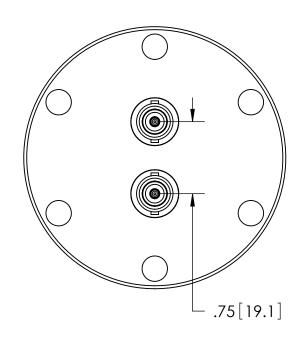

| RATINGS                   |                  |  |  |  |
|---------------------------|------------------|--|--|--|
| VOLTAGE:                  | 5KV DC           |  |  |  |
| CURRENT:                  | 10 AMPS          |  |  |  |
| PRESSURE:                 | 1500 PSIG @ 20°C |  |  |  |
| TEMPERATURE WITHOUT PLUG: | -269°C TO 450°C  |  |  |  |
| TEMPERATURE<br>WITH PLUG: | -65°C TO 165°C   |  |  |  |

## PROPRIETARY AND CONFIDENTIAL

THE INFORMATION CONTAINED IN THIS DRAWING IS THE SOLE PROPERTY OF SOLID SEALING TECHNOLOGY. ANY REPRODUCTION IN PART OR AS A WHOLE WITHOUT THE WRITTEN PERMISSION OF SOLID SEALING TECHNOLOGY IS PROHIBITED

| TERMISSION OF SOCIAL SEACING TECHNOLOGY IS TROTIBITED. |       |            |              |                           |  |
|----------------------