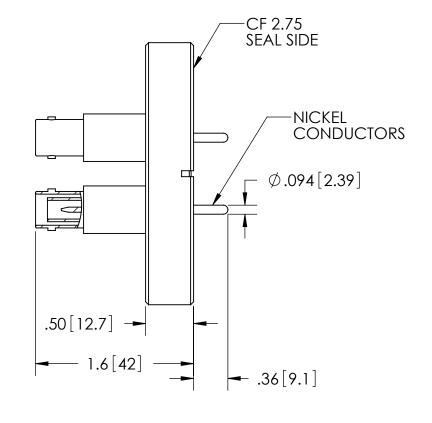

| RATINGS                   |                  |  |  |  |
|---------------------------|------------------|--|--|--|
| VOLTAGE:                  | 5KV DC           |  |  |  |
| CURRENT:                  | 10 AMPS          |  |  |  |
| PRESSURE:                 | 1500 PSIG @ 20°C |  |  |  |
| TEMPERATURE WITHOUT PLUG: | -269°C TO 450°C  |  |  |  |
| TEMPERATURE<br>WITH PLUG: | -65°C TO 165°C   |  |  |  |

## TITLE:

TWO 5KV SHV CONNECTORS

PART NO. FA14241 REV. A