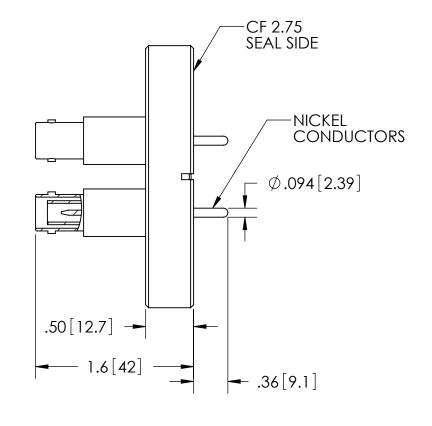

| RATINGS                   |                  |  |  |
|---------------------------|------------------|--|--|
| VOLTAGE:                  | 5KV DC           |  |  |
| CURRENT:                  | 10 AMPS          |  |  |
| PRESSURE:                 | 1500 PSIG @ 20°C |  |  |
| TEMPERATURE WITHOUT PLUG: | -269°C TO 450°C  |  |  |
| TEMPERATURE<br>WITH PLUG: | -65°C TO 165°C   |  |  |

## TITLE:

TWO 5KV SHV CONNECTORS

PART NO. FA14241 REV. A

SALES DWG NO. FA14241SL REV. A2