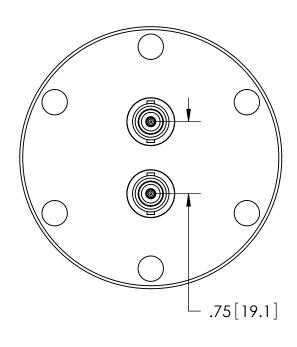

## TITLE:

TWO 5KV SHV CONNECTORS

PART NO. FA14241 REV. A

SALES DWG NO. FA14241SL REV. A2