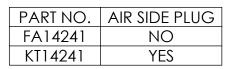

## TITLE:

TWO 5KV SHV CONNECTORS

PART NO. FA14241 REV. A

SALES DWG NO. FA14241SL REV. A2