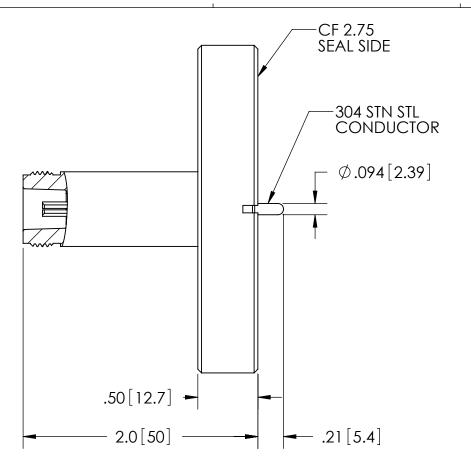

| PART NO. | AIR SIDE PLUG |
|----------|---------------|
| FA14247  | NO            |
| KT14247  | YES           |

| RATINGS                   |                  |
|---------------------------|------------------|
| VOLTAGE:                  | 1.5KV DC         |
| CURRENT:                  | 3.6 AMPS         |
| PRESSURE:                 | 1500 PSIG @ 20°C |
| TEMPERATURE WITHOUT PLUG: | -269°C TO 450°C  |
| TEMPERATURE<br>WITH PLUG: | -65°C TO 165°C   |

 REV.
 APP'D
 DATE
 SCALE 5:4
 DIMENSIONS IN INCHES [mm]

 A3
 JS
 10/19/2012
 COTN0009-01
 INCHES [mm]

THIRD ANGLE PROJECTION

MH

ENG APPR.

DRAWN JM 3/1/2006

08/28/2006

TYPE N CONNECTOR

PART NO. FA14247 REV. A