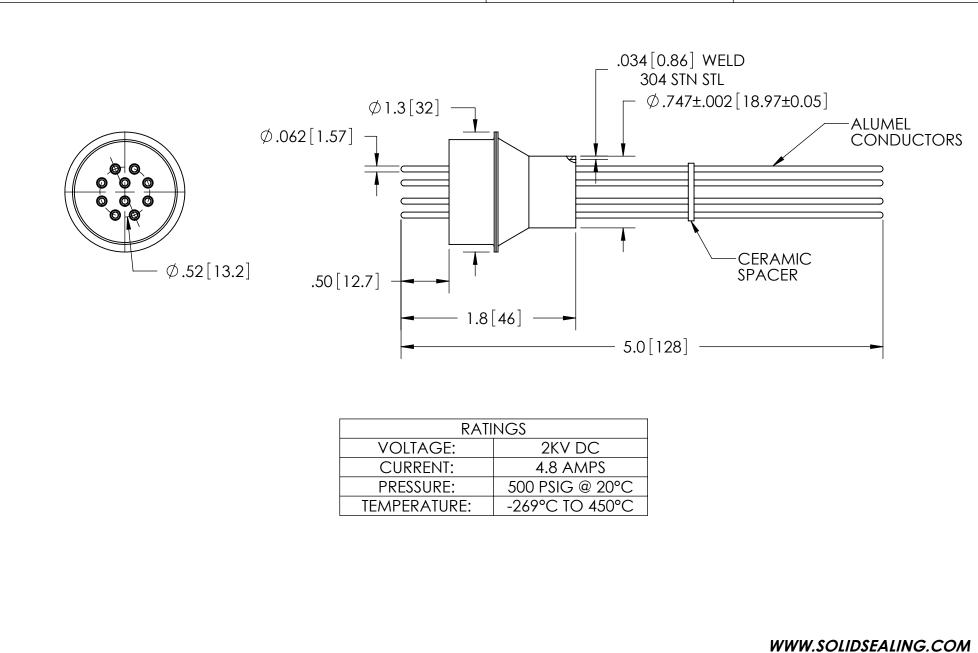

|      | THE INFC<br>SOLE PR<br>PRODUCT | ORMATION CON<br>OPERTY OF SOLI<br>ION IN PART OR | ND CONFIDENTIA<br>TAINED IN THIS DRAW<br>D SEALING TECHNOL<br>AS A WHOLE WITHO<br>ING TECHNOLOGY I | VING IS THE<br>LOGY. ANY<br>UT THE WRITTEN | THIRD ANGLE PROJECTION |    |            | TITLE:<br>TEN 2KV FEEDTHROUGHS |                                 |  |
|------|--------------------------------|--------------------------------------------------|----------------------------------------------------------------------------------------------------|--------------------------------------------|------------------------|----|------------|--------------------------------|---------------------------------|--|
| REV. | APP'D                          | DATE                                             | SCALE 1:1                                                                                          | DIMENSIONS IN                              | DRAWN                  | JM | 3/1/2006   | PART NO. FA14254 REV. A        | SOLID SEALING TECHNOLOGY, INC.  |  |
| A2   | JS                             | 05/21/2013                                       | MPDP0001-11                                                                                        | INCHES [mm]                                | ENG APPR.              | MH | 08/28/2006 |                                | SALES DWG NO. FA14254SL REV. A2 |  |

DIMENSIONS ARE FOR REFERENCE ONLY. UNLESS NOTED, NO TOLERANCES ARE IMPLIED. CONSULT SST TO DISCUSS YOUR SPECIFIC REQUIREMENTS.