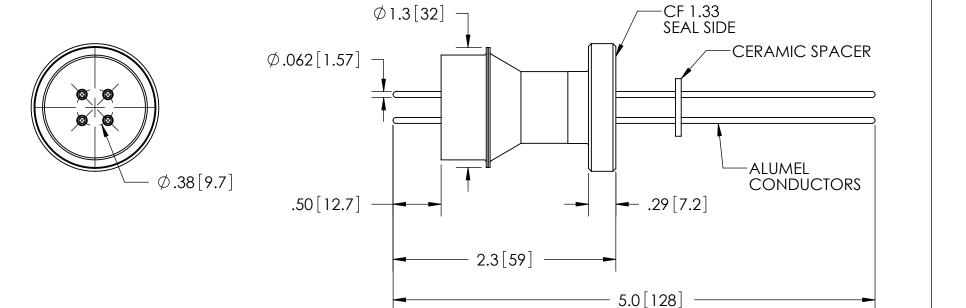

Ø1.3[32]

| RATINGS      |                 |
|--------------|-----------------|
| VOLTAGE:     | 5KV DC          |
| CURRENT:     | 4.8 AMPS        |
| PRESSURE:    | 600 PSIG @ 20°C |
| TEMPERATURE: | -269°C TO 450°C |

WWW.SOLIDSEALING.COM THIRD ANGLE PROJECTION TITLE: PROPRIETARY AND CONFIDENTIAL THE INFORMATION CONTAINED IN THIS DRAWING IS THE FOUR 5KV FEEDTHROUGHS SOLE PROPERTY OF SOLID SEALING TECHNOLOGY. ANY REPRODUCTION IN PART OR AS A WHOLE WITHOUT THE WRITTEN PERMISSION OF SOLID SEALING TECHNOLOGY IS PROHIBITED. SOLID SEALING TECHNOLOGY, INC. REV. APP'D DATE SCALE 1:1 DRAWN JM 3/8/2006 DIMENSIONS IN PART NO. FA14257 REV. A INCHES [mm] A2 JS 05/21/2013 MPDP0044-02 ENG APPR. SALES DWG NO. FA14257SL REV. A2 MΗ 08/28/2006

DIMENSIONS ARE FOR REFERENCE ONLY. UNLESS NOTED, NO TOLERANCES ARE IMPLIED. CONSULT SST TO DISCUSS YOUR SPECIFIC REQUIREMENTS.