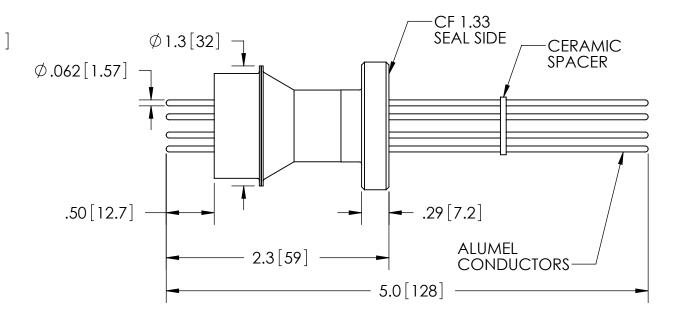

| RATINGS      |                 |
|--------------|-----------------|
| VOLTAGE:     | 5KV DC          |
| CURRENT:     | 4.8 AMPS        |
| PRESSURE:    | 500 PSIG @ 20°C |
| TEMPERATURE: | -269°C TO 450°C |

 REV.
 APP'D
 DATE
 SCALE 1:1
 DIMENSIONS IN INCHES [mm]

 B2
 JS
 05/21/2013
 MPDP0047-11
 INCHES [mm]

DRAWN JM 3/8/2006

MH

08/28/2006

ENG APPR.

TEN 2KV FEEDTHROUGHS

PART NO. FA14259 REV. B