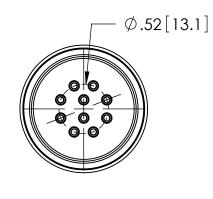

| RATINGS      |                 |
|--------------|-----------------|
| VOLTAGE:     | 5KV DC          |
| CURRENT:     | 4.8 AMPS        |
| PRESSURE:    | 500 PSIG @ 20°C |
| TEMPERATURE: | -269°C TO 450°C |