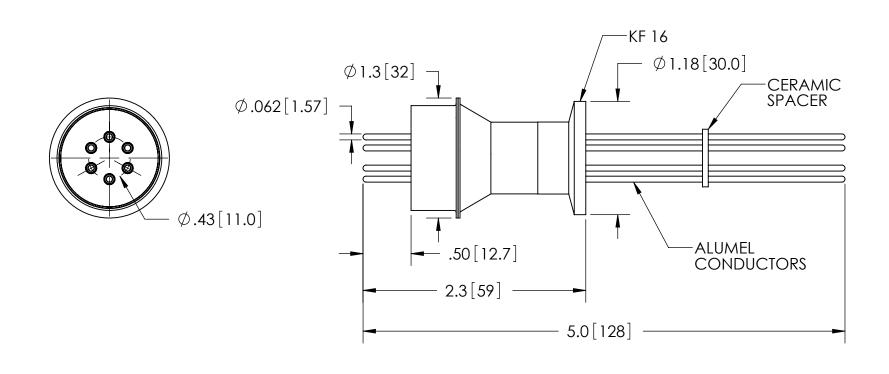

| RATINGS         |                |  |  |  |
|-----------------|----------------|--|--|--|
| VOLTAGE: 5KV DC |                |  |  |  |
| CURRENT:        | 4.8 AMPS       |  |  |  |
| PRESSURE:       | 0 PSIG @ 20°C* |  |  |  |
| TEMPERATURE:    | -25°C TO 205°C |  |  |  |

\*FOR INTERNAL PRESSURE 5 TO 100 PSIG AN OVERPRESSURE RING IS REQUIRED.

## TITLE:

SIX 5KV FEEDTHROUGHS

PART NO. FA14263 REV. A

DIMENSIONS ARE FOR REFERENCE ONLY. UNLESS NOTED, NO TOLERANCES ARE IMPLIED. CONSULT SST TO DISCUSS YOUR SPECIFIC REQUIREMENTS.